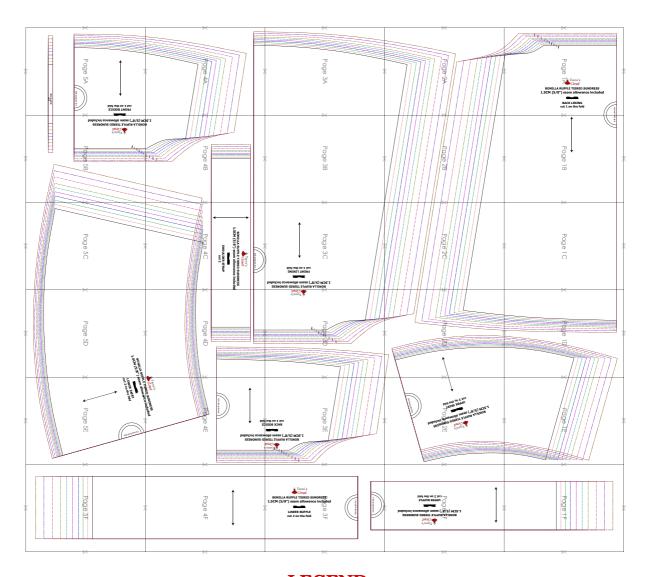

## **PATTERN LAYOUT**

## **LEGEND**

| SIZE XXS |      |                   |      |         |
|----------|------|-------------------|------|---------|
| SIZE XS  |      | • • • • • • • • • | •••• | • • • • |
| SIZE S   | <br> |                   |      |         |
| SIZE M   | <br> |                   |      |         |
| SIZE L   | <br> |                   |      |         |
| SIZE XL  | <br> |                   |      |         |
| SIZE XXL | <br> |                   |      |         |
| SIZE 3XL | <br> |                   |      |         |
| SIZE 4XL | <br> |                   |      |         |
| SIZE 5XL | <br> |                   |      |         |