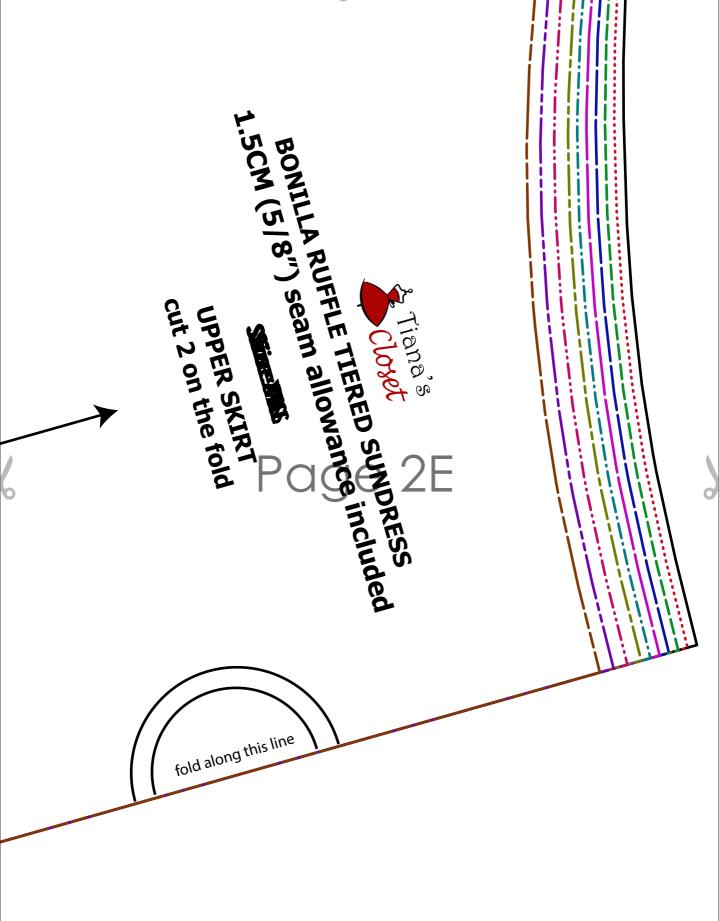

## 1.5CM (5/8") seam allowance included BONIL RUFFLE TIERED SUNDRESS

O UPPER RUFFLE
Cut 2 on the fold