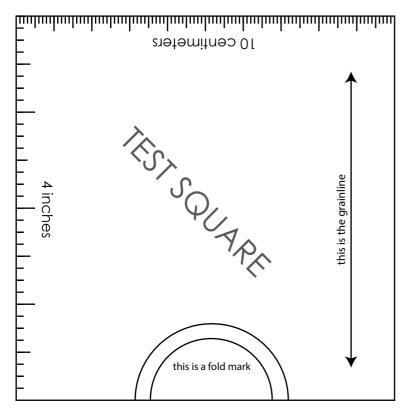

### PRINTING INSTRUCTIONS

- Tiana's Closet sewing patterns are made in Layered PDF format, which means all sizes are saved in one file and can be shown or hidden. It is recommended to use Adobe Acrobat Reader (paid version on Mac OS, free on Windows) or Foxit PDF Reader (free, works on Windows only) to read the file correctly. In order to choose the desired size(s), go to Layers tab of your PDF reader, uncheck all boxes except for the desired size(s) and the box Print for all sizes
- When printing the pattern, go to Print settings, in the tab Scale choose Custom scale: 100% (or Scaling: None or Actual Size) to print true to size. Note: some computers print smaller than true size even when you choose 100% scale, so you will have to adjust the scale to a little larger than 100% and measure the test square until you get the true size using the test rulers
- Always print the first page of the file and measure to avoid waste of paper.
- After printing the pattern, cut the pages along the lines with scissors icon, align and tape the pages according to their sequences. For example, pages 1A, 1B, 1C, 1D... are line up in one row from left to right, pages 1A, 2A, 3A, 3B... are lined up in one column from up to down.
- You can find photo instruction for printing sewing patterns on Tiana's Closet website: