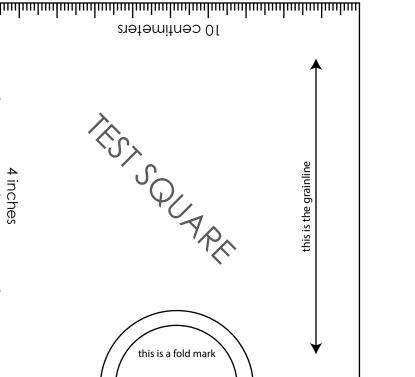

- When printing the pattern, go to Print settings, in the tab Scale choose Custom scale: 100% (or Scaling: None or Actual Size) to print true to size. Note: some computers print smaller than true size even when you choose 100% scale, so you will have to adjust the scale to a little larger than 100% and measure the test square until you get the true size using the test rulers

- Always print the first page of the file and measure to avoid waste of paper.

- After printing the pattern, cut the pages along the lines with scissors icon, align and tape the pages according to their sequences. For example, pages 1A, 1B, 1C, 1D... are line up in one row from left to right, pages 1A, 2A, 3A, 3B... are lined up in one column from up to down.