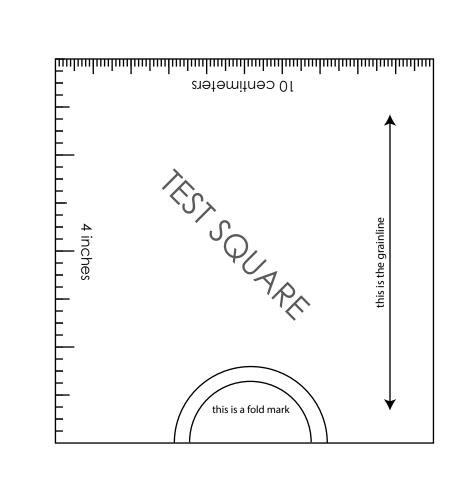

 Cross shoulder
 35
 36
 37
 38
 39
 40
 41
 42.5
 44
 45.5
Unit: inch XXS XS S M L XL XXL 3XL 4XL 5XL 31.5 33.1 34.6 36.2 37.8 39.4 40.9 43.3 45.7 48.0 23.6 25.2 26.8 28.3 29.9 31.5 33.1 35.4 37.8 40.2 34.6 36.2 37.8 39.4 40.9 42.5 44.1 46.5 48.8 51.2 
 Cross shoulder
 13.8
 14.2
 14.6
 15.0
 15.4
 15.7
 16.1
 16.7
 17.3
 17.9
 PRINTING INSTRUCTIONS - Tiana's Closet sewing patterns are made in Layered PDF format, which means all sizes are saved in one file and can be shown or hidden. It is recommended to use Adobe Acrobat Reader (paid version on Mac OS, free on Windows) or Foxit PDF Reader (free, works on Windows only) to read the file correctly. In order to choose the desired size(s), go to Layers tab of your PDF reader, uncheck all boxes except for the desired size(s) and the box Print for all sizes. - When printing the pattern, go to Print settings, in the tab Scale choose Custom scale: 100% (or Scaling: None or Actual Size) to print true to size. Note: some computers print smaller than true size even when you choose 100% scale, so you will have to adjust the scale to a little larger than 100% and measure the test square until you get the true size using the test rulers - Always print the first page of the file and measure to avoid waste of paper. - After printing the pattern, cut the pages along the lines with scissors icon, align and tape the pages according to their sequences. For example, pages 1A, 1B, 1C, 1D... are