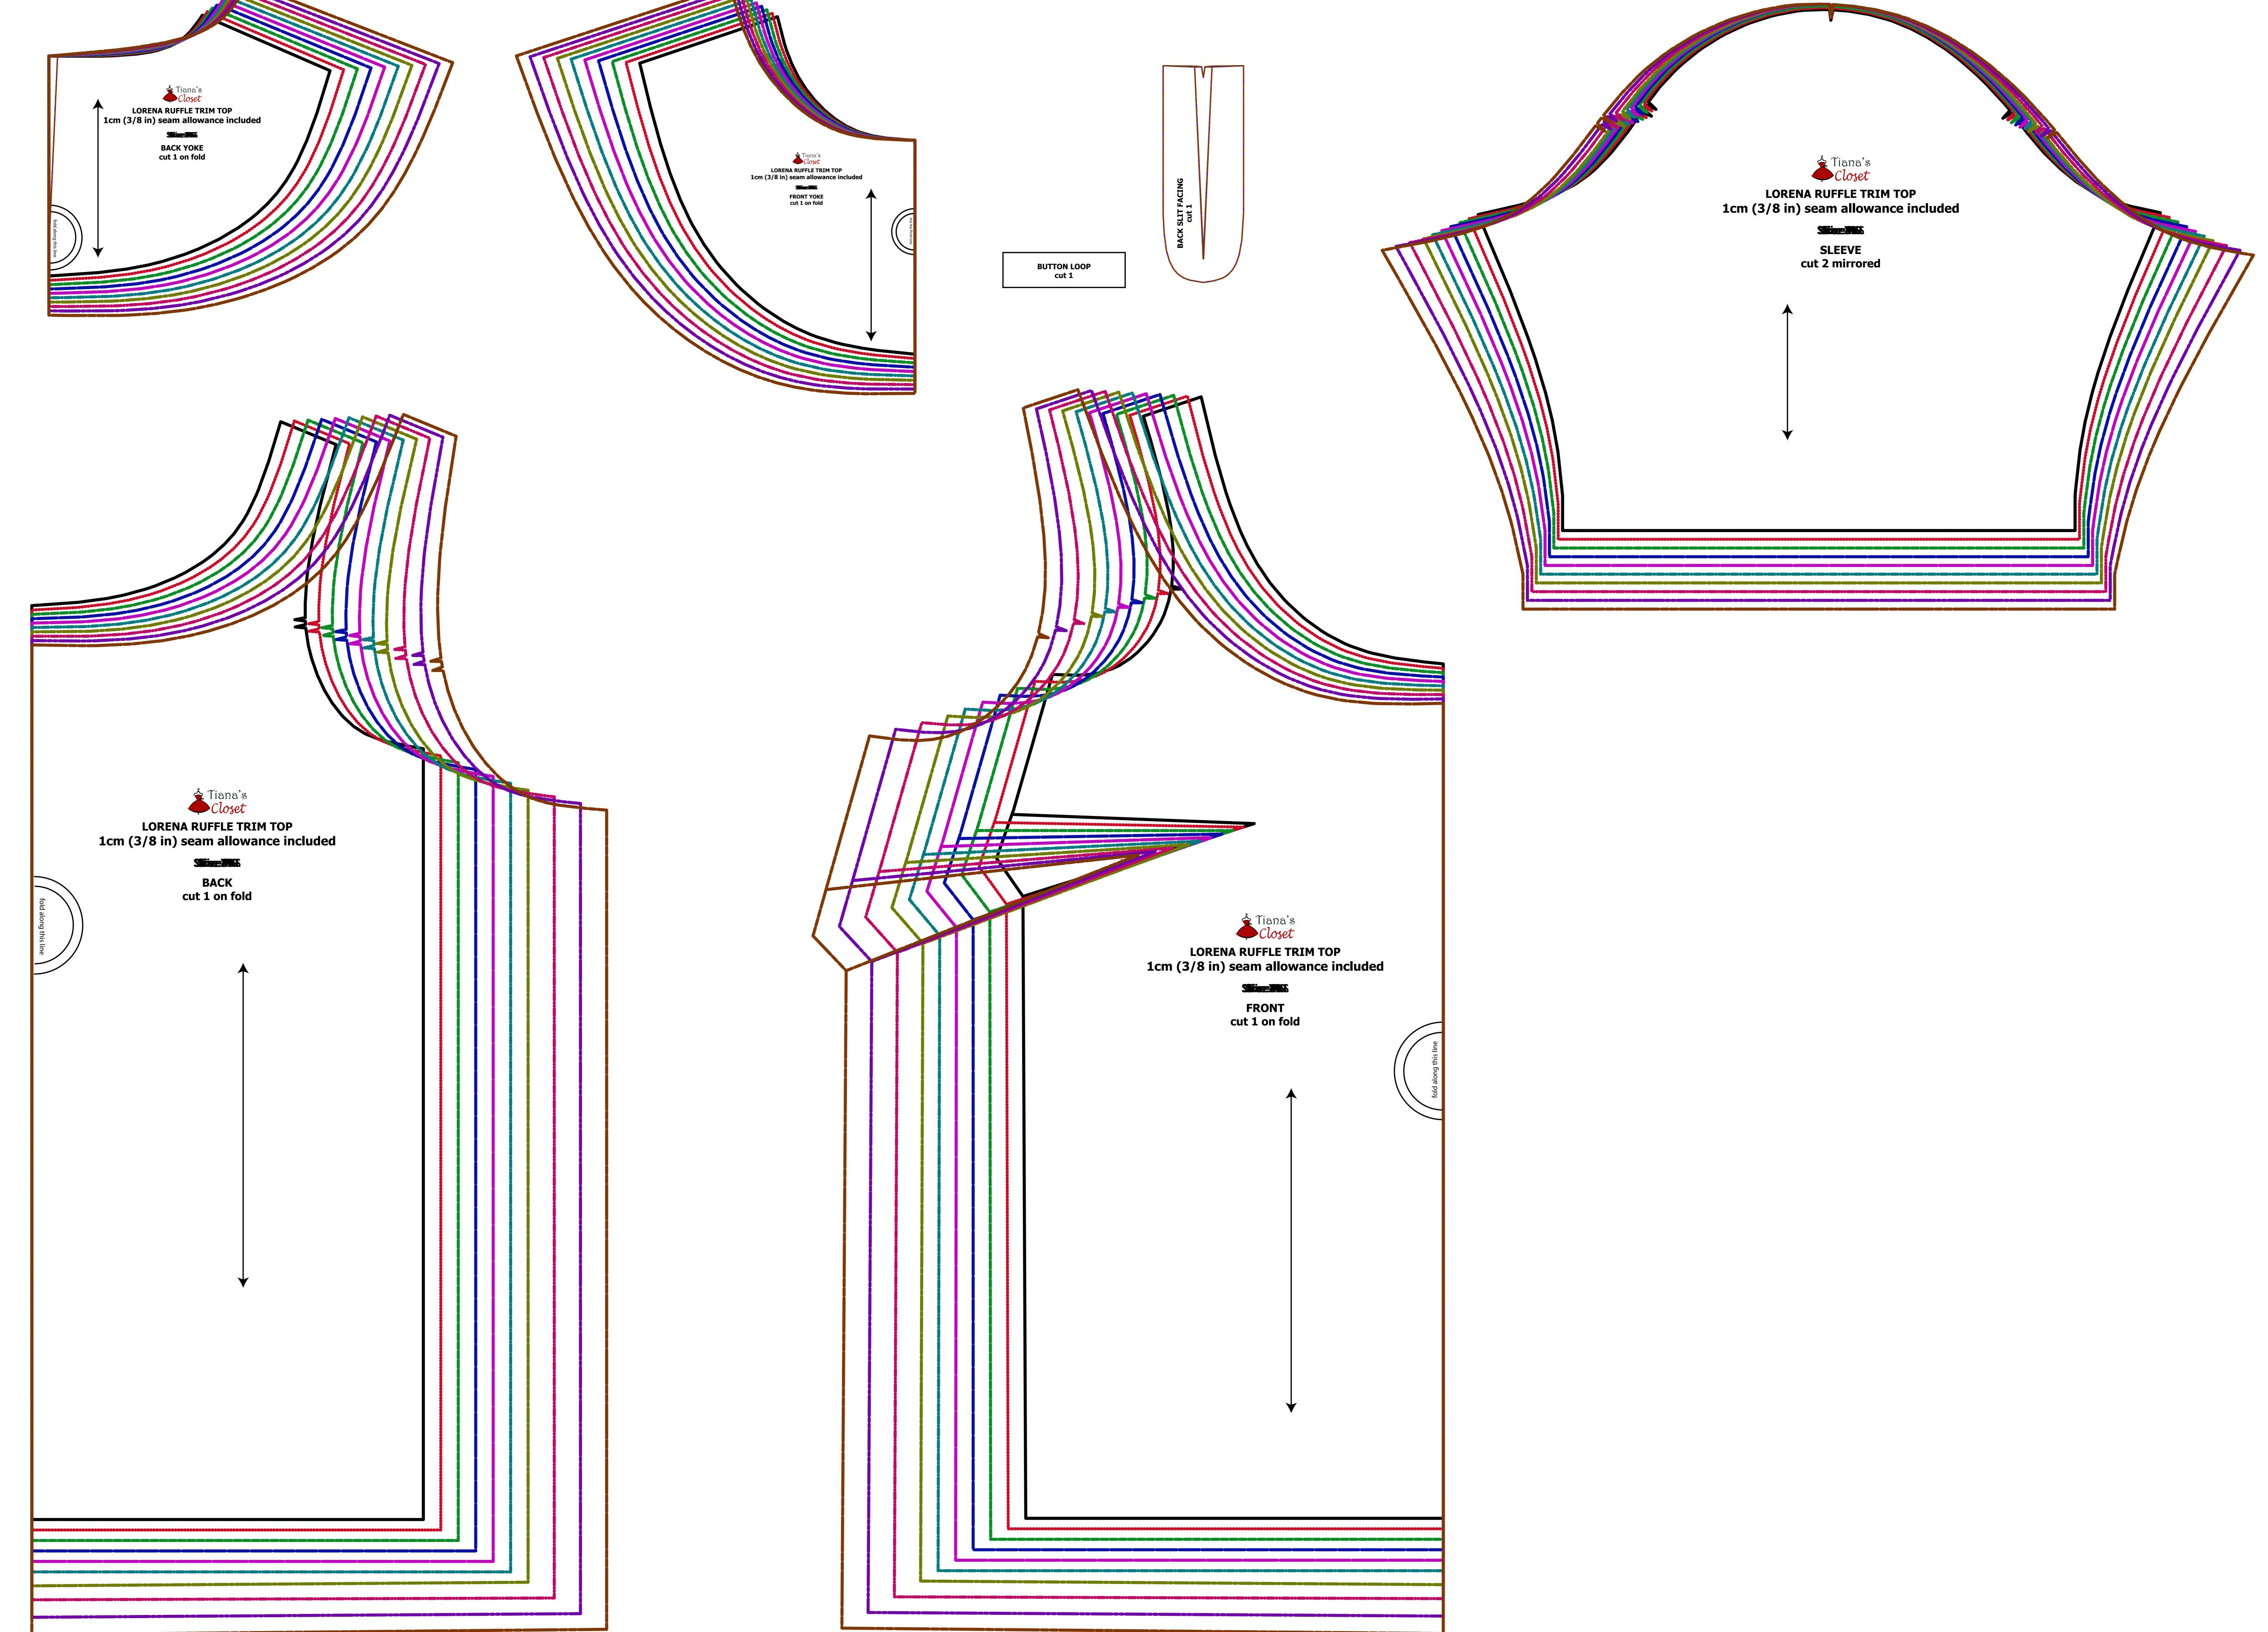

## SIZE TABLE

|          | LEGEND |  |  |  |  |  |
|----------|--------|--|--|--|--|--|
| SIZE XXS |        |  |  |  |  |  |
| SIZE XS  |        |  |  |  |  |  |
| SIZE S   |        |  |  |  |  |  |
| SIZE M   |        |  |  |  |  |  |
| SIZE L   |        |  |  |  |  |  |
| SIZE XL  |        |  |  |  |  |  |
| SIZE XXL |        |  |  |  |  |  |
| SIZE 3XL |        |  |  |  |  |  |
| SIZE 4XL |        |  |  |  |  |  |
| SIZE 5XI |        |  |  |  |  |  |