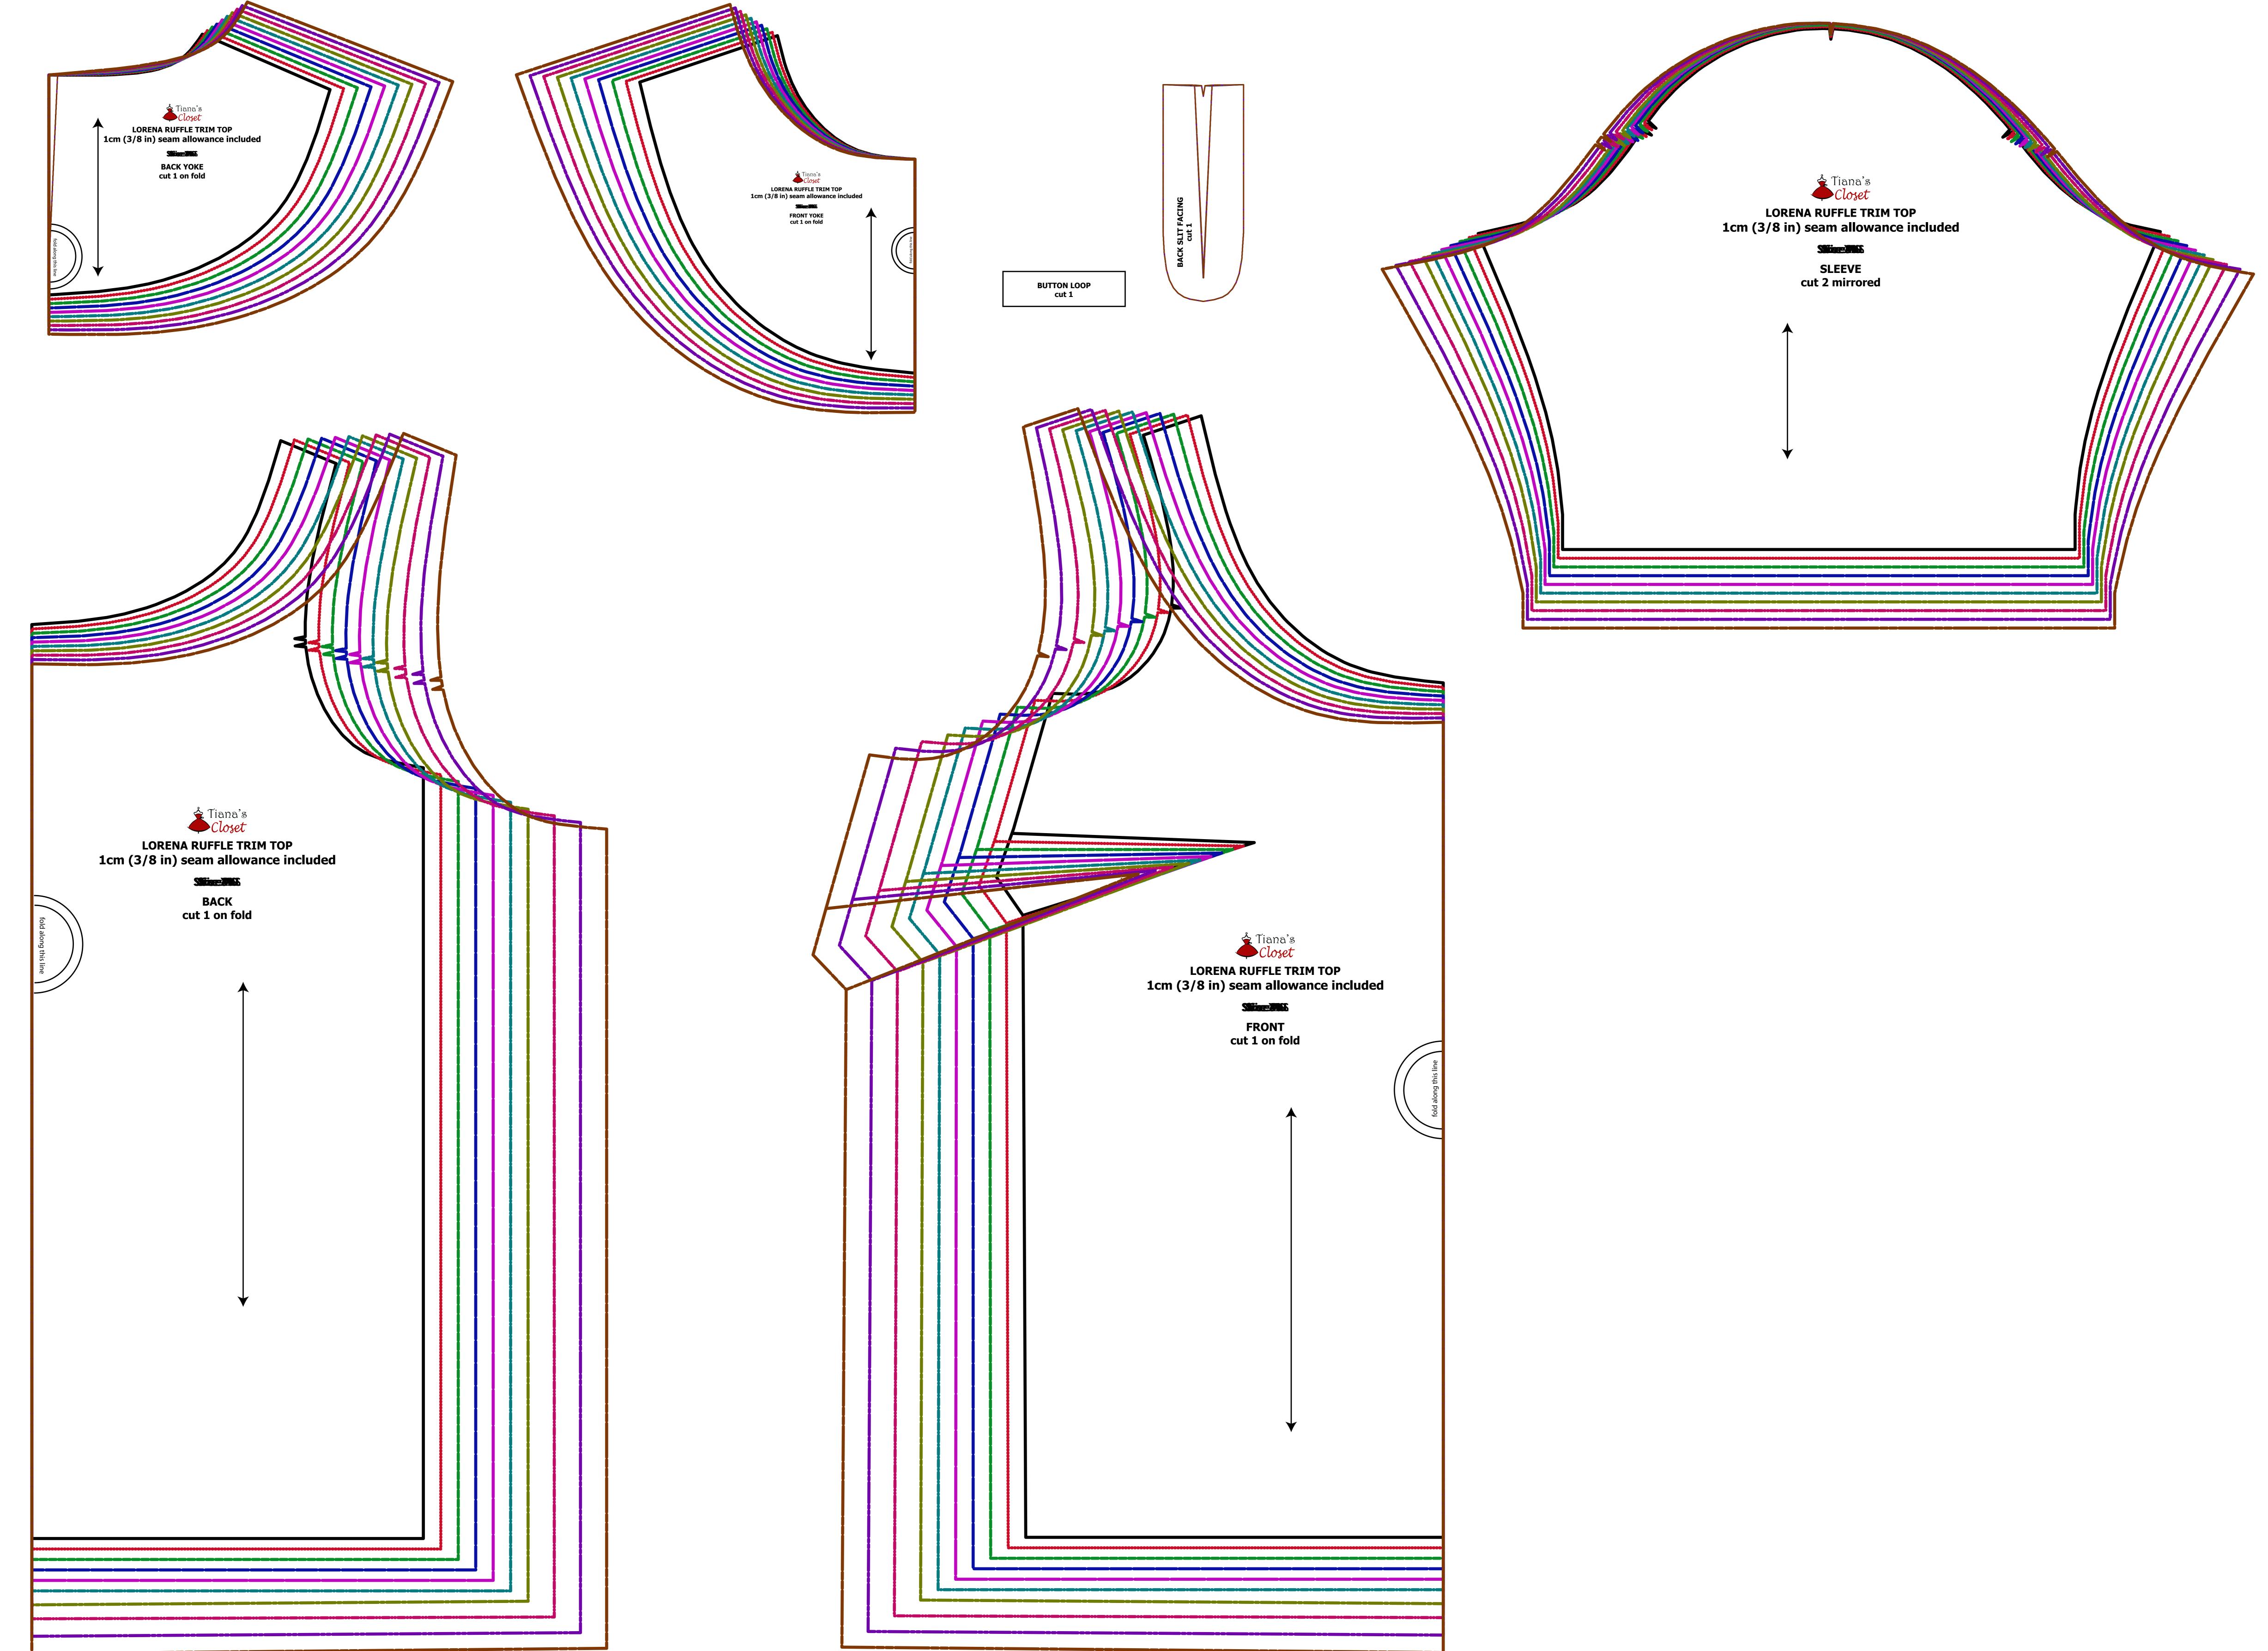

## SIZE TABLE

|          | LEGEND |  |  |  |  |  |
|----------|--------|--|--|--|--|--|
| SIZE XXS |        |  |  |  |  |  |
| SIZE XS  |        |  |  |  |  |  |
| SIZE S   |        |  |  |  |  |  |
| SIZE M   |        |  |  |  |  |  |
| SIZE L   |        |  |  |  |  |  |
| SIZE XL  |        |  |  |  |  |  |
| SIZE XXL |        |  |  |  |  |  |
| SIZE 3XL |        |  |  |  |  |  |
| SIZE 4XL |        |  |  |  |  |  |
| SIZE 5XI |        |  |  |  |  |  |