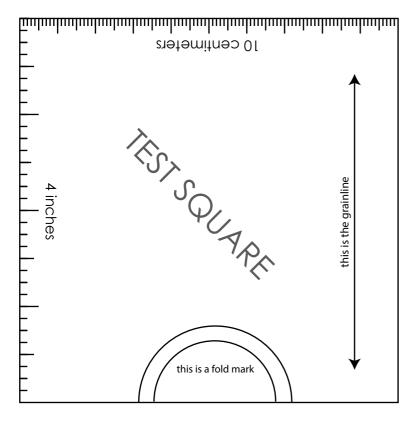

#### PRINTING INSTRUCTIONS

- Tiana's Closet sewing patterns are made in Layered PDF format, which means all sizes are saved in one file and can be shown or hidden. It is recommended to use Adobe Acrobat Reader (paid version on Mac OS, free on Windows) or Foxit PDF Reader (free, works on Windows only) to read the file correctly. In order to choose the desired size(s), go to Layers tab of your PDF reader, uncheck all boxes except for the desired size(s) and the box Print for all sizes.
- When printing the pattern, go to Print settings, in the tab Scale choose Custom scale: 100% (or Scaling: None or Actual Size) to print true to size. Note: some computers print smaller than true size even when you choose 100% scale, so you will have to adjust the scale to a little larger than 100% and measure the test square until you get the true size using the test rulers
- Always print the first page of the file and measure to avoid waste of paper.
- After printing the pattern, cut the pages along the lines with scissors icon, align and tape the pages according to their sequences. For example, pages 1A, 1B, 1C, 1D... are line up in one row from left to right, pages 1A, 2A, 3A, 3B... are lined up in one column from up to down.
- You can find photo instruction for printing sewing patterns on Tiana's Closet website:

  https://tianascloset.com/index.php/how-to-print-tianascloset-patterns/