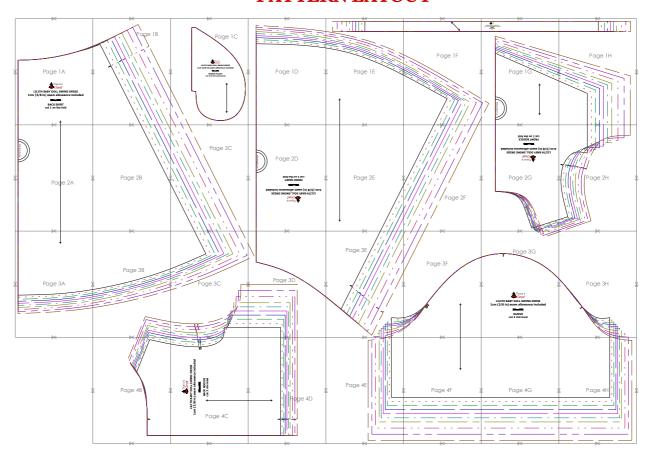

#### **PATTERN LAYOUT**

### **LEGEND**

| SIZE AAS |                                         |                                         |      |                 | _  |
|----------|-----------------------------------------|-----------------------------------------|------|-----------------|----|
| SIZE XS  | • • • • • • • • • • • • • • • • • • • • | • • • • • • • • • • • • • • • • • • • • | •••• | • • • • • • • • | •• |
| SIZE S   |                                         |                                         |      |                 | _  |
| SIZE M   |                                         |                                         |      |                 |    |
| SIZE L   |                                         |                                         |      |                 | _  |
| SIZE XL  |                                         |                                         |      |                 |    |
| SIZE XXL |                                         |                                         |      |                 |    |
| SIZE 3XL |                                         |                                         |      |                 |    |
| SIZE 4XL |                                         |                                         |      |                 | _  |
| SIZE 5XL |                                         |                                         |      |                 | _  |