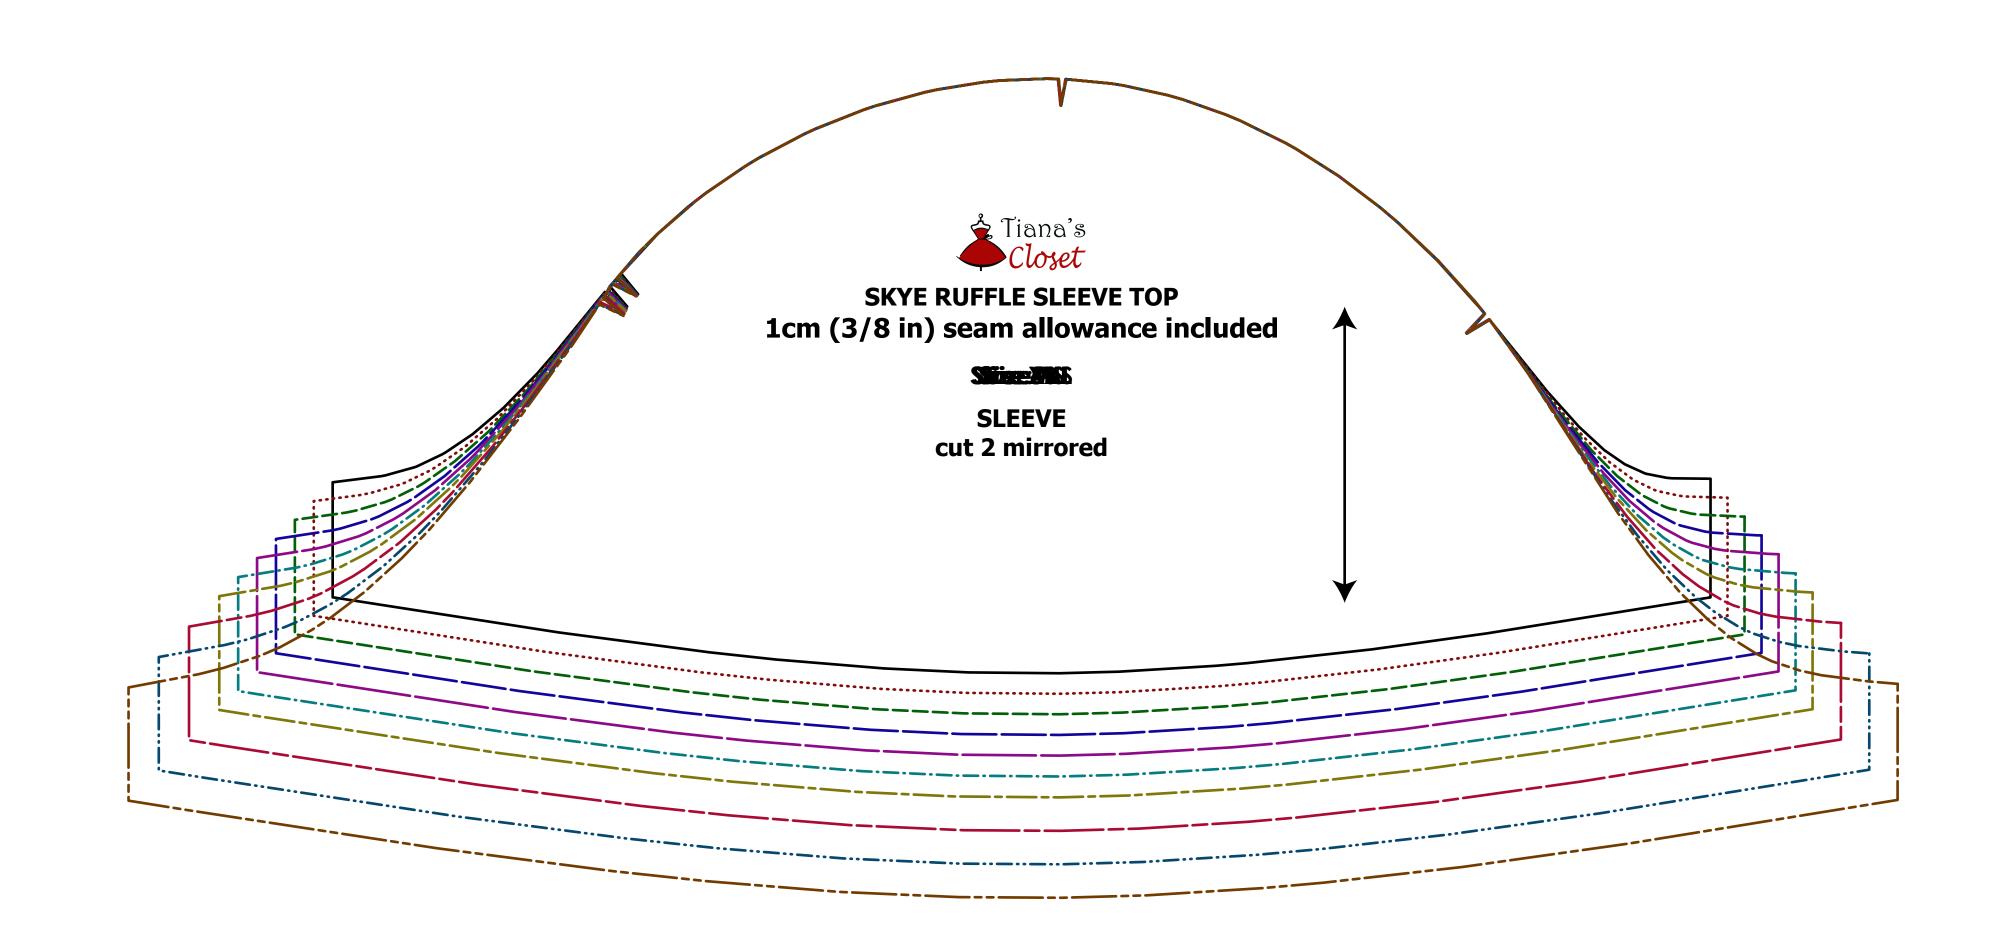

Always print the first page of the file and measure to avoid waste of paper.
After printing the pattern, cut the pages along the lines with scissors icon, align and tape the pages according to their sequences. For example, pages 1A, 1B, 1C, 1D... are line up in one row from left to right, pages 1A, 2A, 3A, 3B... are lined up in one column

from up to down.

- You can find photo instruction for printing sewing patterns on Tiana's Closet website: <a href="https://tianascloset.com/index.php/how-to-print-tianas-closet-patterns/">https://tianascloset.com/index.php/how-to-print-tianas-closet-patterns/</a>