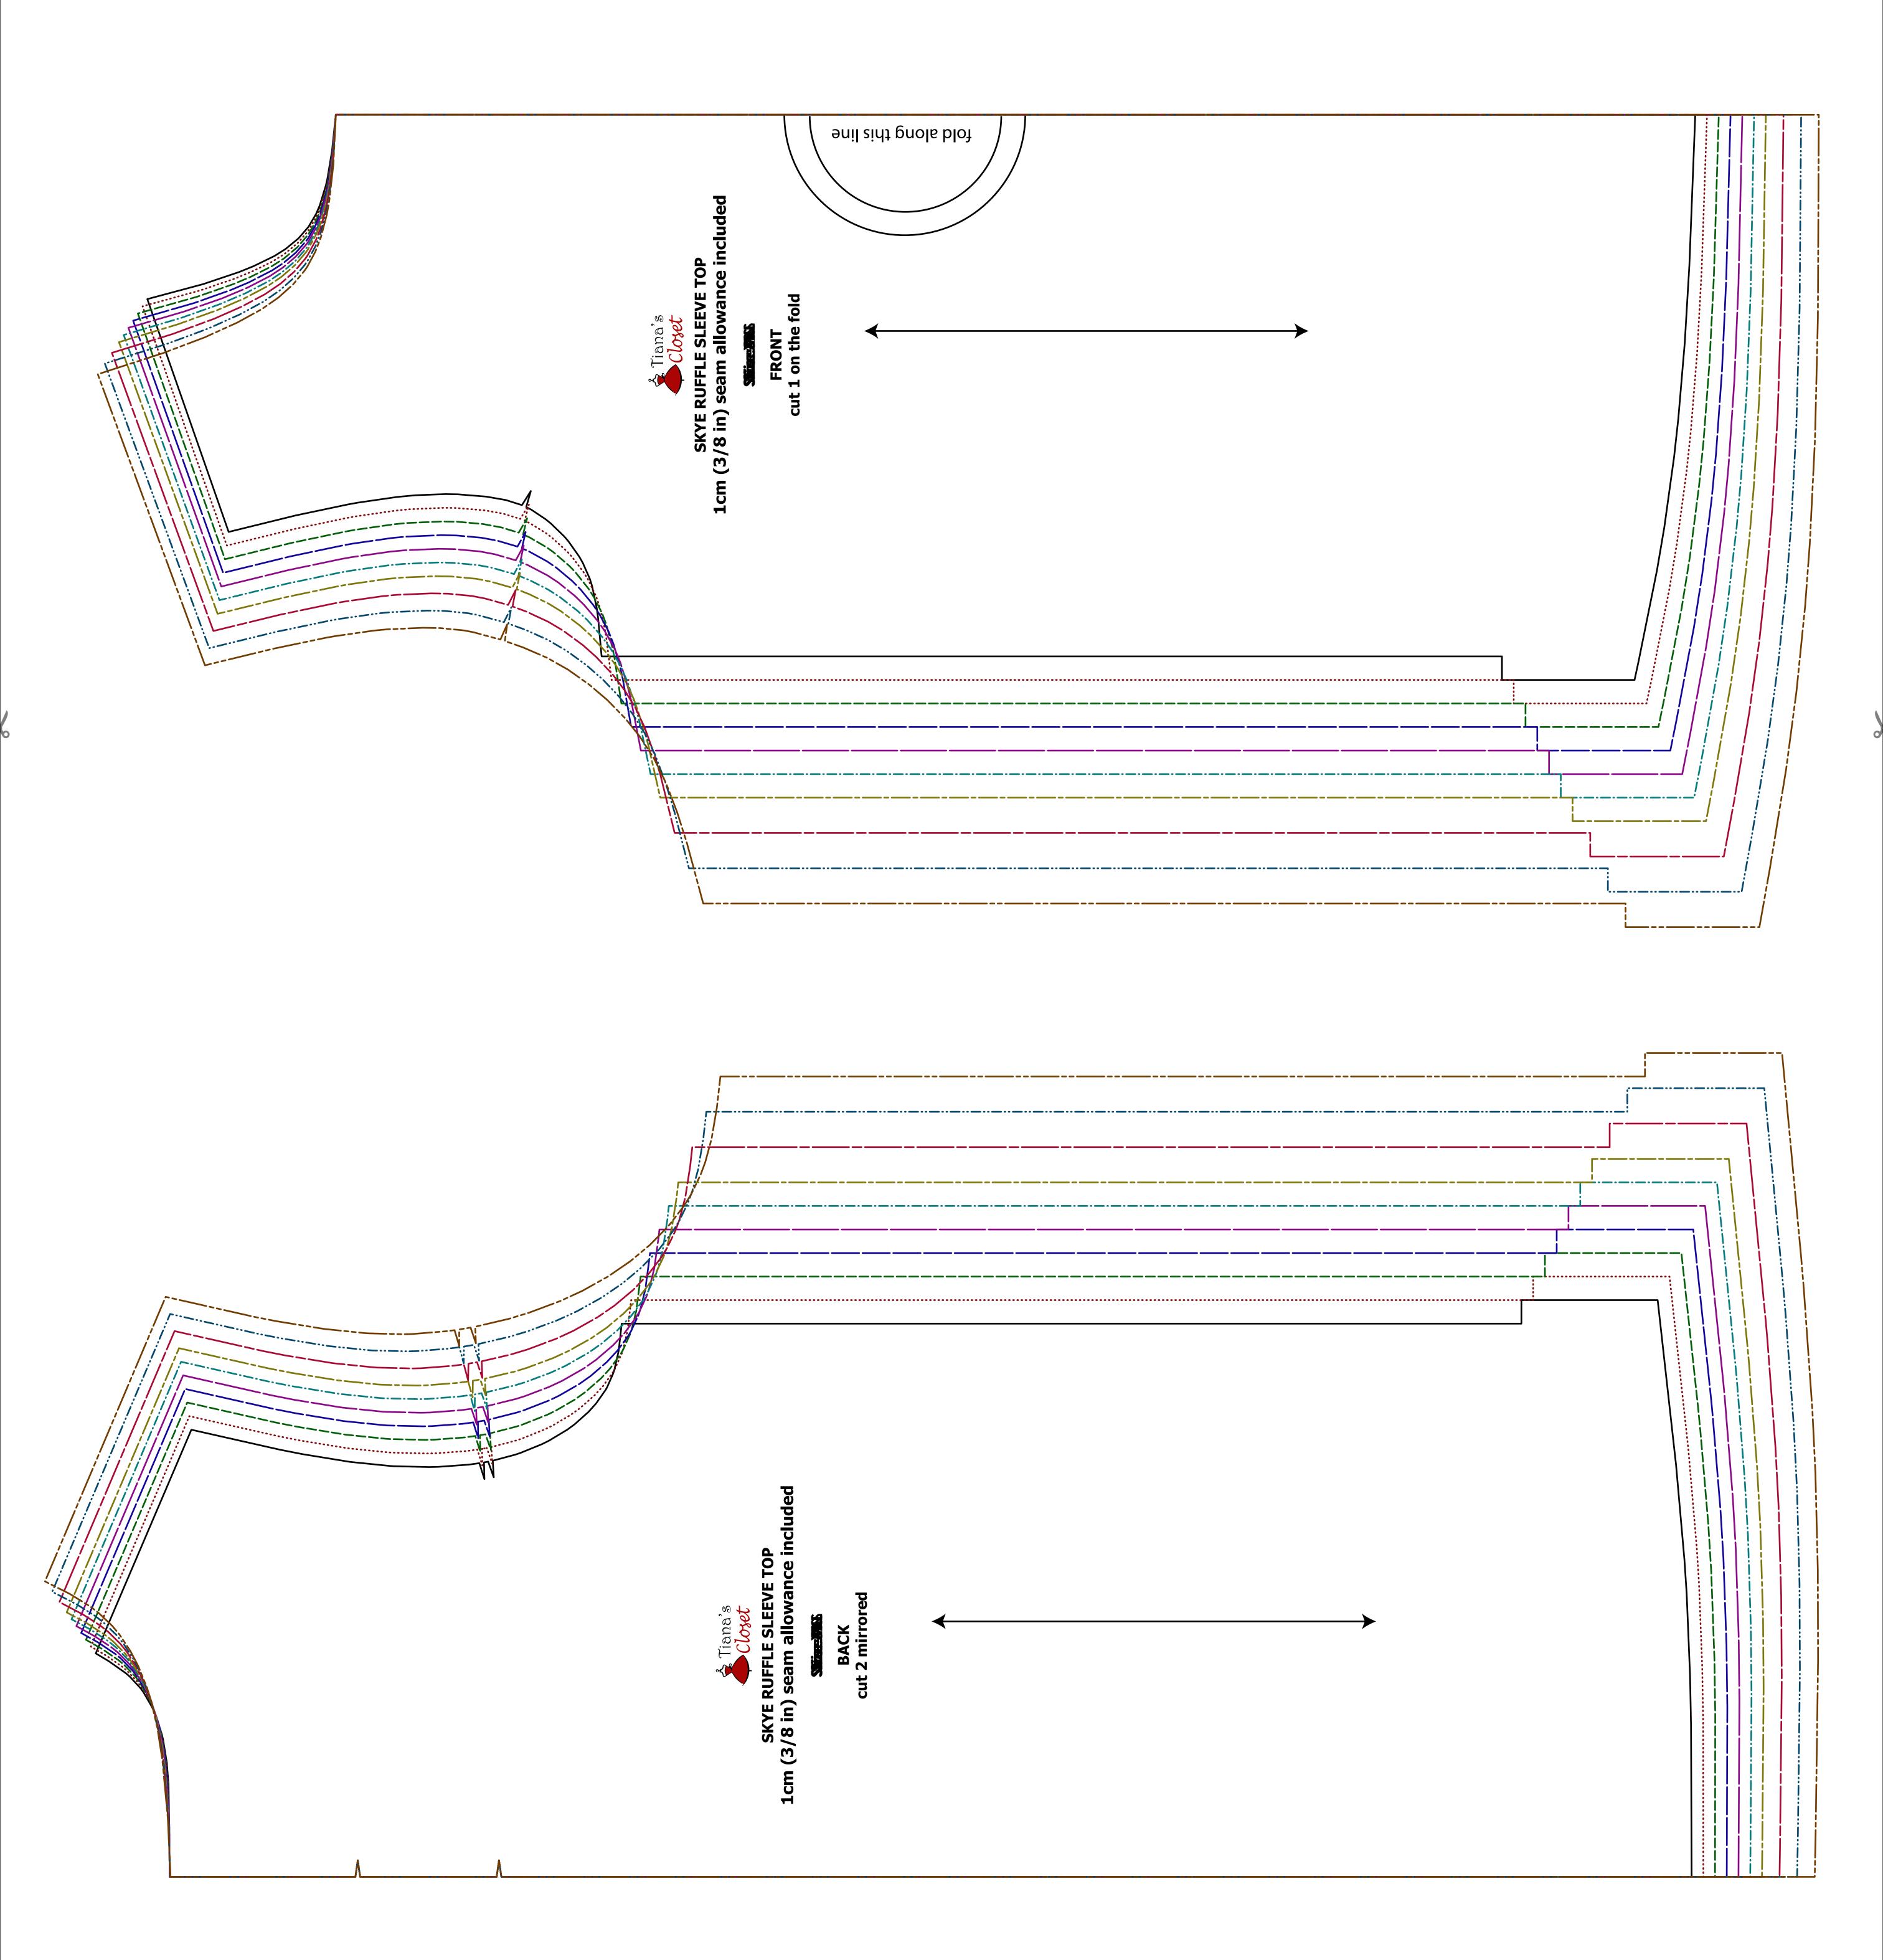

Always print the first page of the file and measure to avoid waste of paper.
After printing the pattern, cut the pages along the lines with scissors icon, align and tape the pages according to their sequences. For example, pages 1A, 1B, 1C, 1D... are line up in one row from left to right, pages 1A, 2A, 3A, 3B... are lined up in one column

from up to down.

- You can find photo instruction for printing sewing patterns on Tiana's Closet website: <a href="https://tianascloset.com/index.php/how-to-print-tianas-closet-patterns/">https://tianascloset.com/index.php/how-to-print-tianas-closet-patterns/</a>