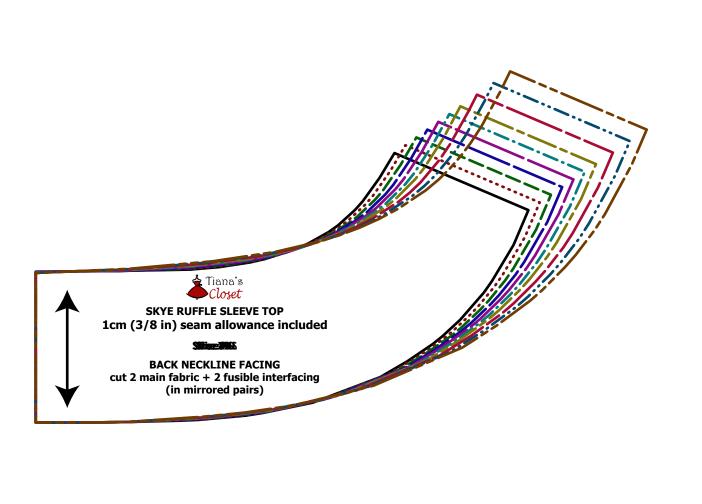

SIZE 5XL

SKYE RUFFLE SLEEVE TOP
1cm (3/8 in) seam allowance included

Stignals
TIE STRAP
cut 4