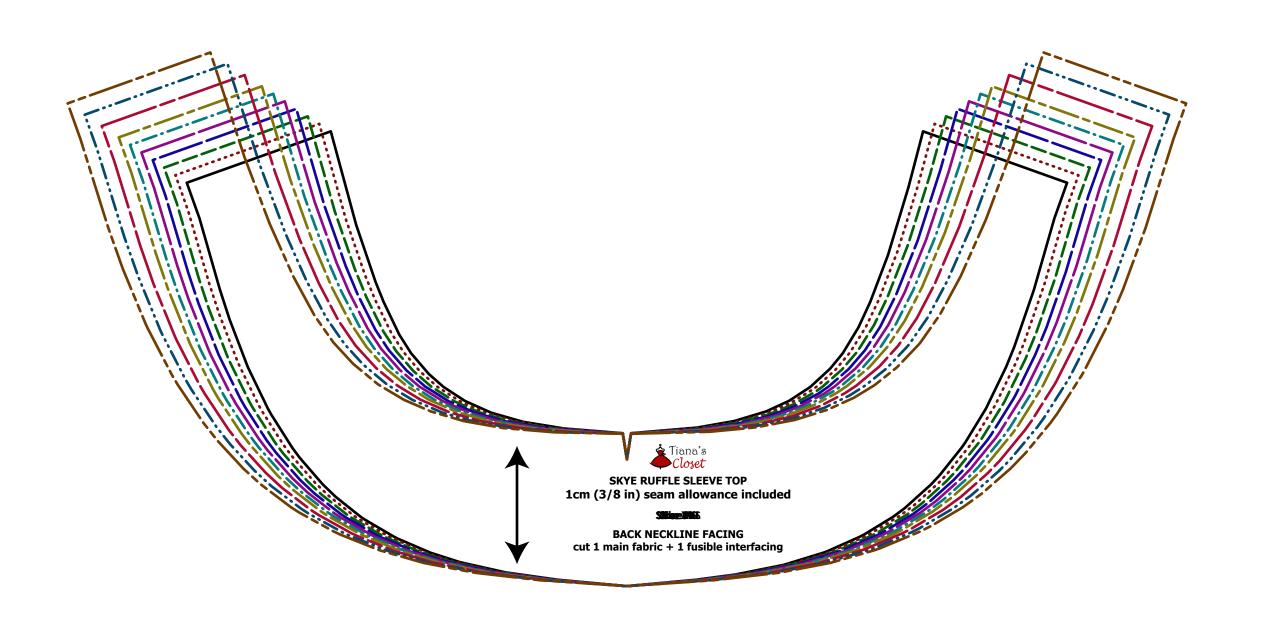

SIZE 5XL

SKYE RUFFLE SLEEVE TOP
1cm (3/8 in) seam allowance included

Stignals
TIE STRAP
cut 4