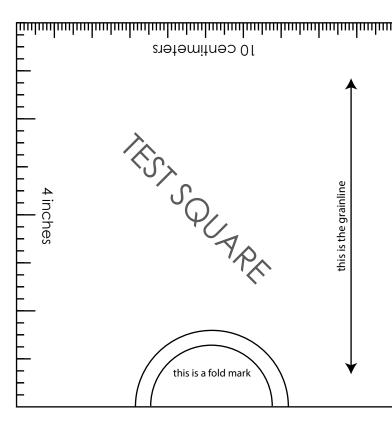

- When printing the pattern, go to Print settings, in the tab Scale choose Custom scale: 100% (or Scaling: None or Actual Size) to print true to size. Note: some computers print smaller than true size even when you choose 100% scale, so you will have to adjust the scale to a little larger than 100% and measure the test square until you get the true size using the test rulers

Always print the first page of the file and measure to avoid waste of paper.
After printing the pattern, cut the pages along the lines with scissors icon, align and tape the pages according to their sequences. For example, pages 1A, 1B, 1C, 1D... are line up in one row from left to right, pages 1A, 2A, 3A, 3B... are lined up in one column