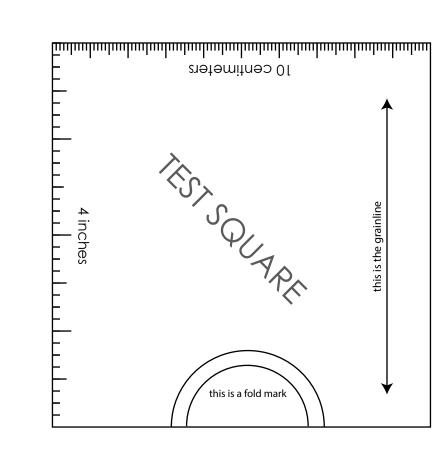

- When printing the pattern, go to Print settings, in the tab Scale choose Custom scale: 100% (or Scaling: None or Actual Size) to print true to size. Note: some computers print smaller than true size even when you choose 100% scale, so you will have to adjust the scale to a little larger than 100% and measure the test square until you get the true size using the test rulers

- Always print the first page of the file and measure to avoid waste of paper.
- After printing the pattern, cut the pages along the lines with scissors icon, align and tape the pages according to their sequences. For example, pages 1A, 1B, 1C, 1D... are line up in one row from left to right, pages 1A, 2A, 3A, 3B... are lined up in one column from up to down.