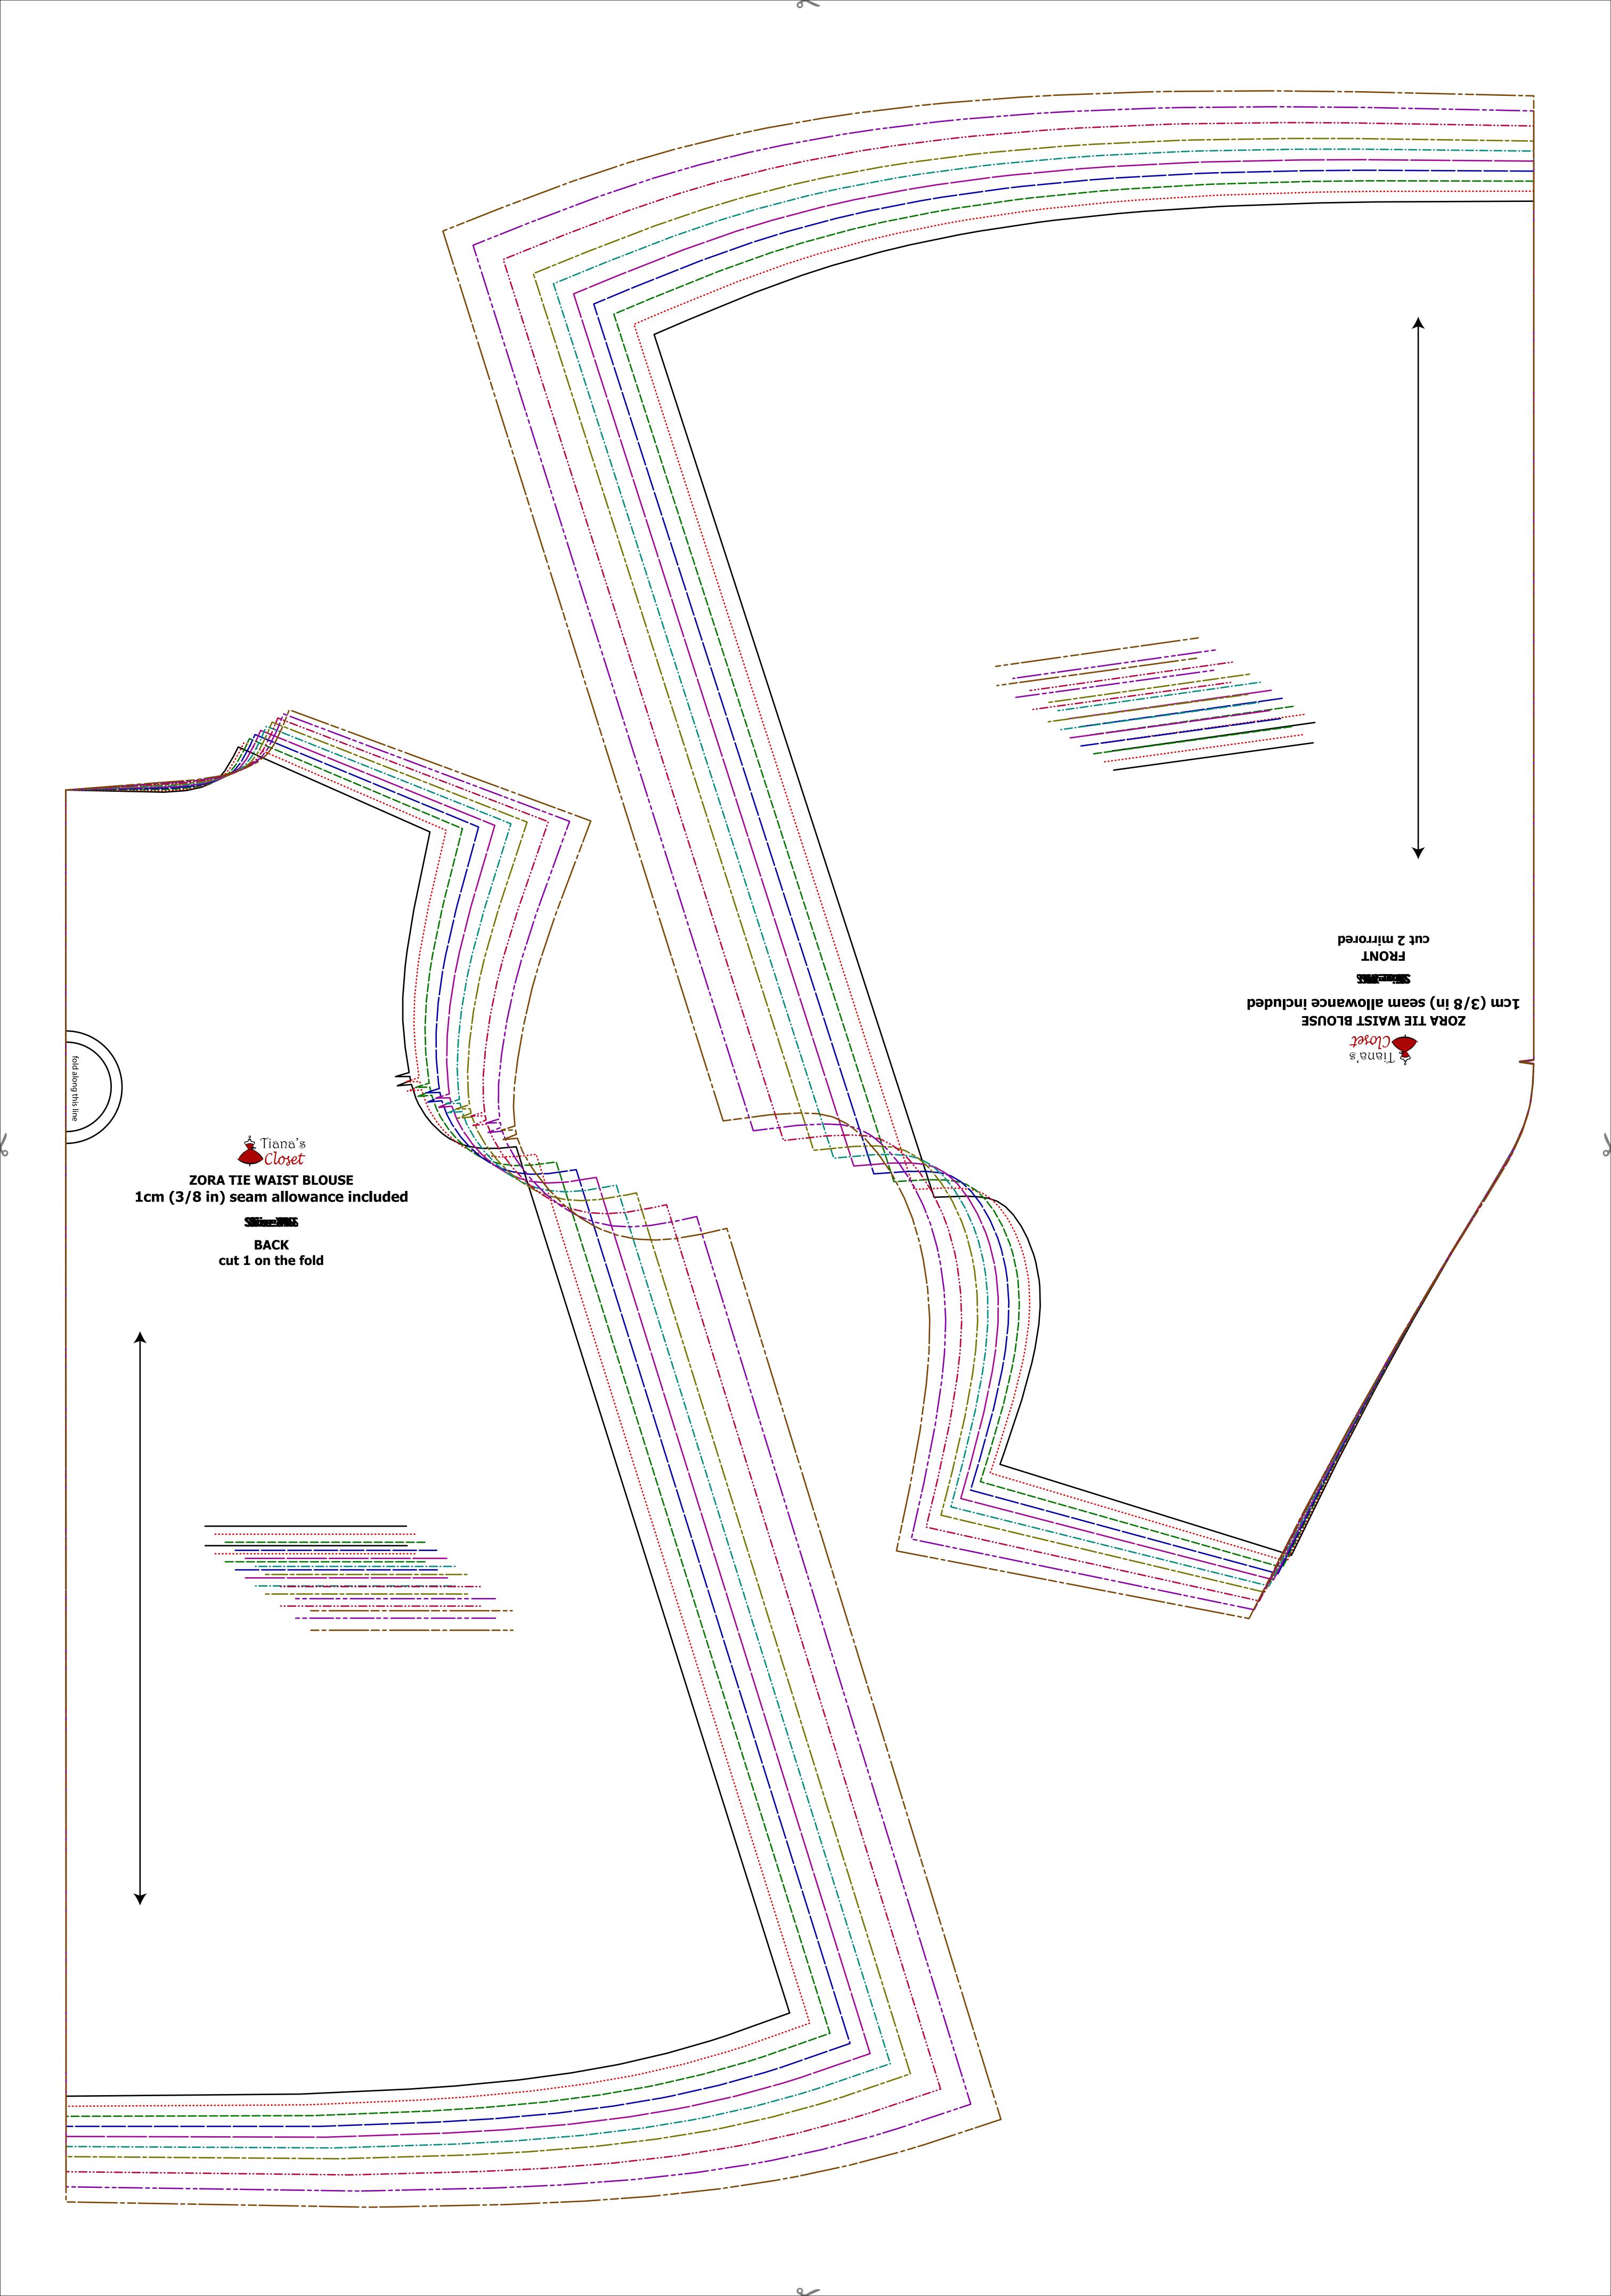

### PRINTING INSTRUCTIONS

- Tiana's Closet sewing patterns are made in Layered PDF format, which means all sizes are saved in one file and can be shown or hidden. It is recommended to use Adobe Acrobat Reader (paid version on Mac OS, free on Windows) or Foxit PDF Reader (free, works on Windows only) to read the file correctly. In order to choose the desired size(s), go to Layers tab of your PDF reader, uncheck all boxes except for the desired size(s) and the box Print for all sizes.

- Always print the first page of the file and measure to avoid waste of paper.
- After printing the pattern, cut the pages along the lines with scissors icon, align and tape the pages according to their sequences. For example, pages 1A, 1B, 1C, 1D... are line up in one row from left to right, pages 1A, 2A, 3A, 3B... are lined up in one column from up to down.

### **LEGEND**

| SIZE XXS |  |      |
|----------|--|------|
| SIZE XS  |  |      |
| SIZE S   |  | <br> |
| SIZE M   |  |      |
| SIZE L   |  | ,    |
| SIZE XL  |  |      |
| SIZE XXL |  |      |
| SIZE 3XL |  |      |
| SIZE 4XL |  |      |
| SIZE 5XL |  |      |