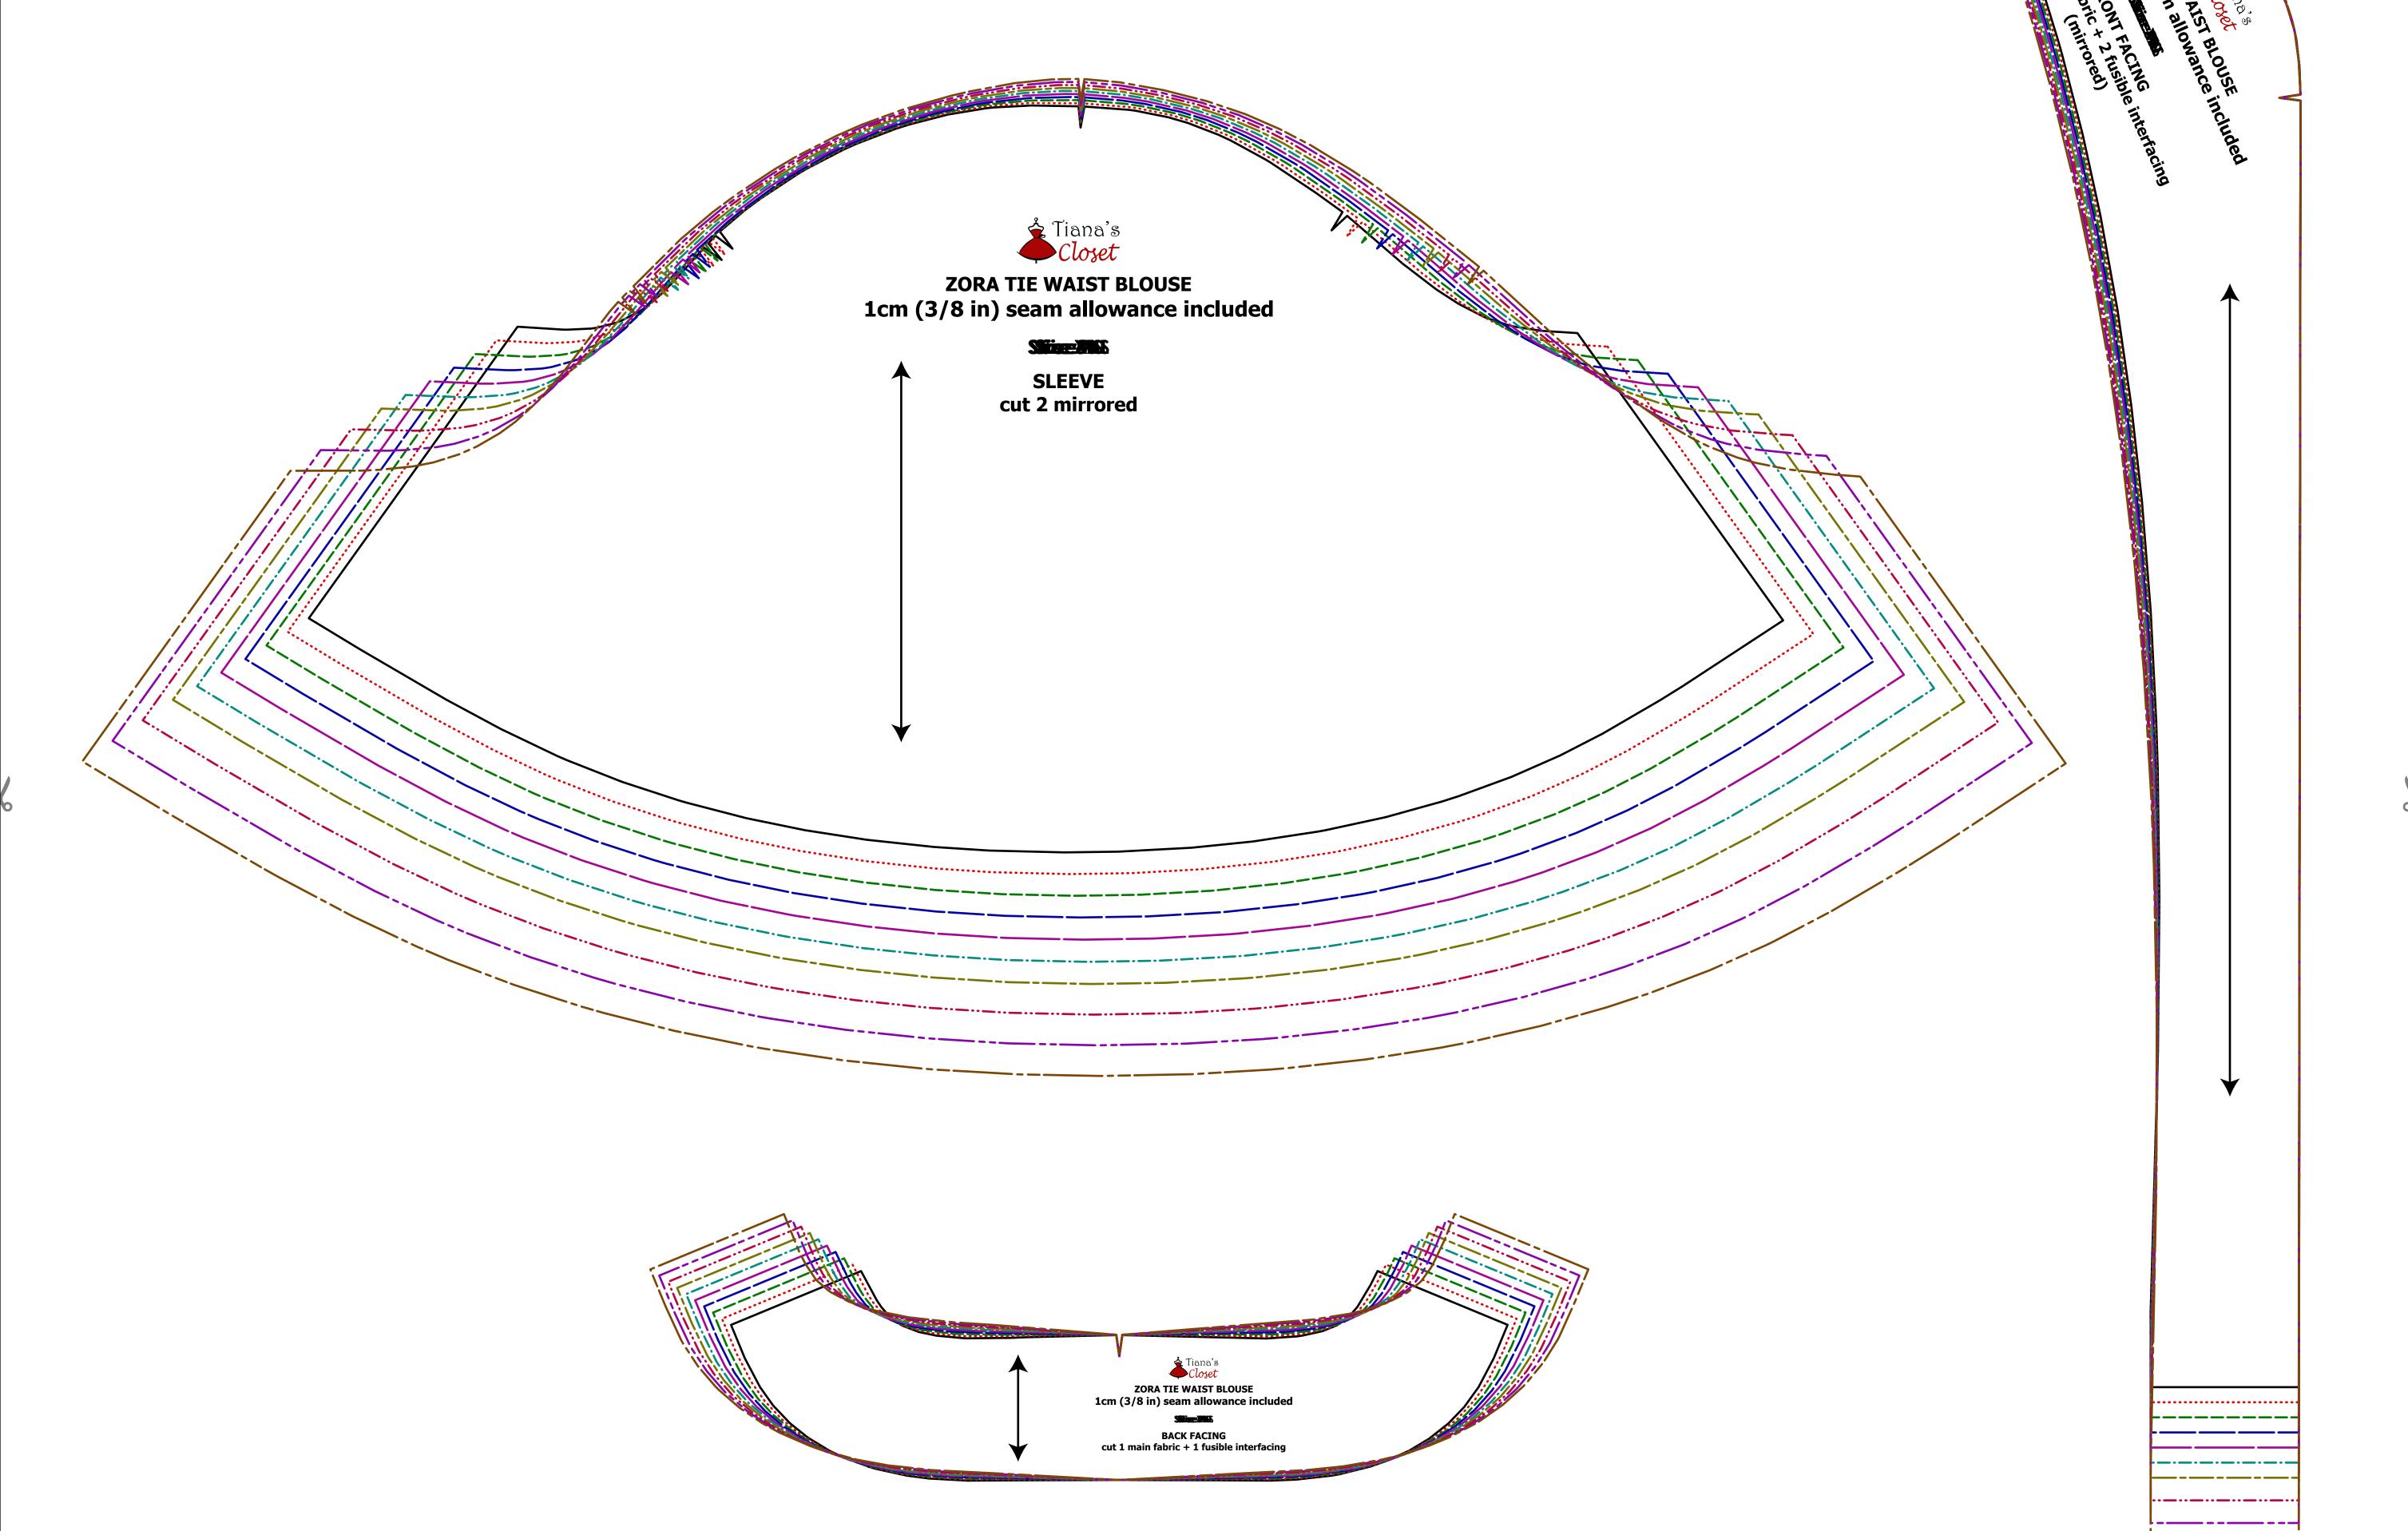

### PRINTING INSTRUCTIONS

- Tiana's Closet sewing patterns are made in Layered PDF format, which means all sizes are saved in one file and can be shown or hidden. It is recommended to use Adobe Acrobat Reader (paid version on Mac OS, free on Windows) or Foxit PDF Reader (free, works on Windows only) to read the file correctly. In order to choose the desired size(s), go to Layers tab of your PDF reader, uncheck all boxes except for the desired size(s) and the box Print for all sizes.

- Always print the first page of the file and measure to avoid waste of paper.
- After printing the pattern, cut the pages along the lines with scissors icon, align and tape the pages according to their sequences. For example, pages 1A, 1B, 1C, 1D... are line up in one row from left to right, pages 1A, 2A, 3A, 3B... are lined up in one column from up to down.

### **LEGEND**

| SIZE XXS |  |      |
|----------|--|------|
| SIZE XS  |  |      |
| SIZE S   |  | <br> |
| SIZE M   |  |      |
| SIZE L   |  | ,    |
| SIZE XL  |  |      |
| SIZE XXL |  |      |
| SIZE 3XL |  |      |
| SIZE 4XL |  |      |
| SIZE 5XL |  |      |