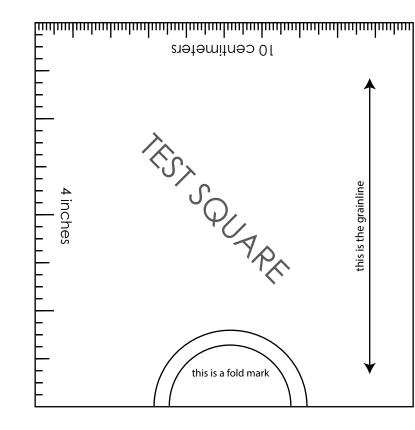

- When printing the pattern, go to Print settings, in the tab Scale choose Custom scale: 100% (or Scaling: None or Actual Size) to print true to size. Note: some computers print smaller than true size even when you choose 100% scale, so you will have to adjust the scale to a little larger than 100% and measure the test square until you get the true size.

- The test square is 10 centimeters (horizontally) and 4 inches (vertically). - Always print the first page of the file and measure to avoid waste of paper.

- After printing the pattern, cut the pages along the lines with scissors icon, align and tape the pages according to their sequences. For example, page 1A is taped to page 1B in a row, and page 1A is taped to page 2A in a column. Please see the image below to see how the pages line up.