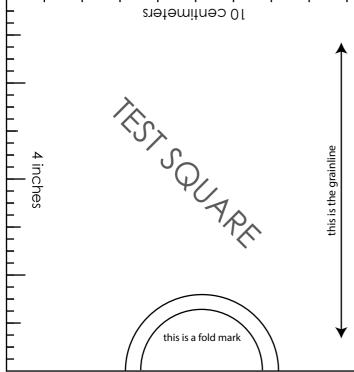

- When printing the pattern, go to Print settings, in the tab Scale choose Custom scale: 100% (or Scaling: None or Actual Size) to print true to size. Note: some computers print smaller than true size even when you choose 100% scale, so you will have to adjust the scale to a little larger than 100% and measure the test square until you get the true size.

The test square is 10 centimeters (horizontally) and 4 inches (vertically).

Always print the first page of the file and measure to avoid waste of paper.

 After printing the pattern, cut the pages along the lines with scissors icon, align and tape the pages according to their sequences. For example, page 1A is taped to page 1B in a row, and page 1A is taped to page 2A in a column. Please see the image below to see how the pages line up.