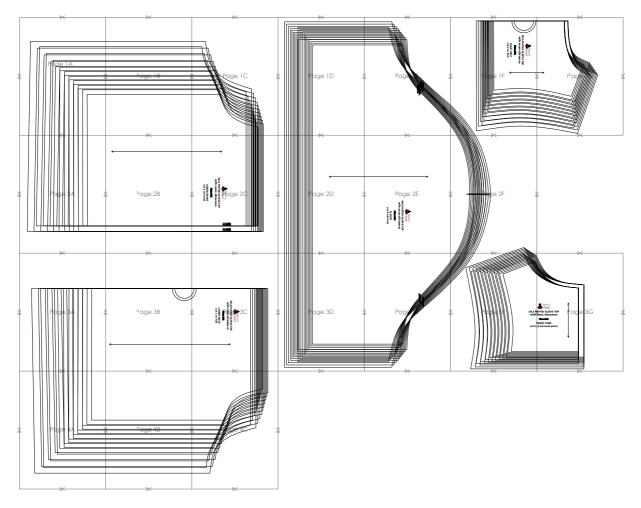

The test square is 10 centimeters (horizontally) and 4 inches (vertically).

Always print the first page of the file and measure to avoid waste of paper.

 After printing the pattern, cut the pages along the lines with scissors icon, align and tape the pages according to their sequences. For example, page 1A is taped to page 1B in a row, and page 1A is taped to page 2A in a column. Please see the image below to see how the pages line up.