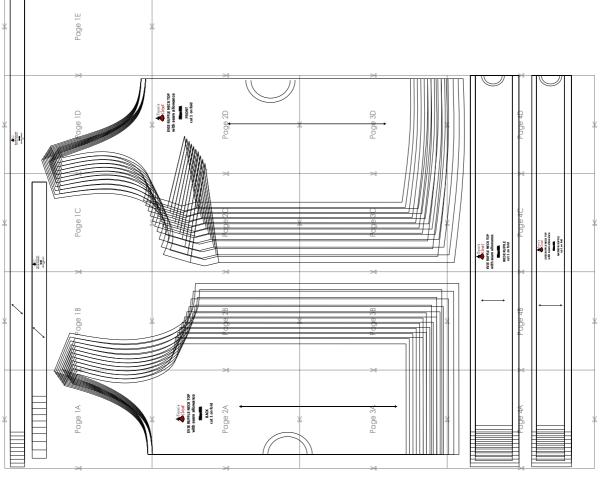

The test square is 10 centimeters (horizontally) and 4 inches (vertically).

Always print the first page of the file and measure to avoid waste of paper.

 After printing the pattern, cut the pages along the lines with scissors icon, align and tape the pages according to their sequences. For example, page 1A is taped to page 1B in a row, and page 1A is taped to page 2A in a column. Please see the image below to see how the pages line up.