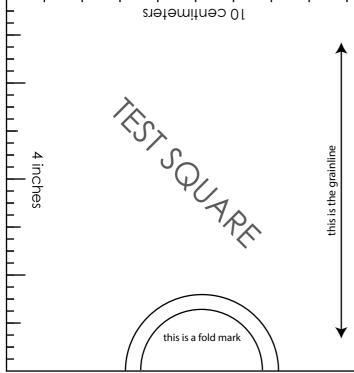

- When printing the pattern, go to Print settings, in the tab Scale choose Custom scale: 100% (or Scaling: None or Actual Size) to print true to size. Note: some computers print smaller than true size even when you choose 100% scale, so you will have to adjust the scale to a little larger than 100% and measure the test square until you get the true size.

The test square is 10 centimeters (horizontally) and 4 inches (vertically).

Always print the first page of the file and measure to avoid waste of paper.

 After printing the pattern, cut the pages along the lines with scissors icon, align and tape the pages according to their sequences. For example, page 1A is taped to page 1B in a row, and page 1A is taped to page 2A in a column. Please see the image below to see how the pages line up.