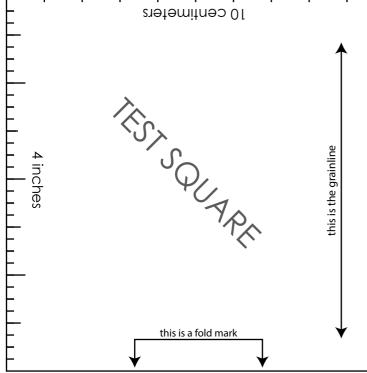

- When printing the pattern, go to Print settings, in the tab Scale choose Custom scale: 100% (or Scaling: None or Actual Size) to print true to size. Note: some computers print smaller than true size even when you choose 100% scale, so you will have to adjust the scale to a little larger than 100% and measure the test square until you get the true size.

The test square is 10 centimeters (horizontally) and 4 inches (vertically).

Always print the first page of the file and measure to avoid waste of paper.

 After printing the pattern, cut the pages along the lines with scissors icon, align and tape the pages according to their sequences. For example, page 1A is taped to page 1B in a row, and page 1A is taped to page 2A in a column. Please see the image below to see how the pages line up.