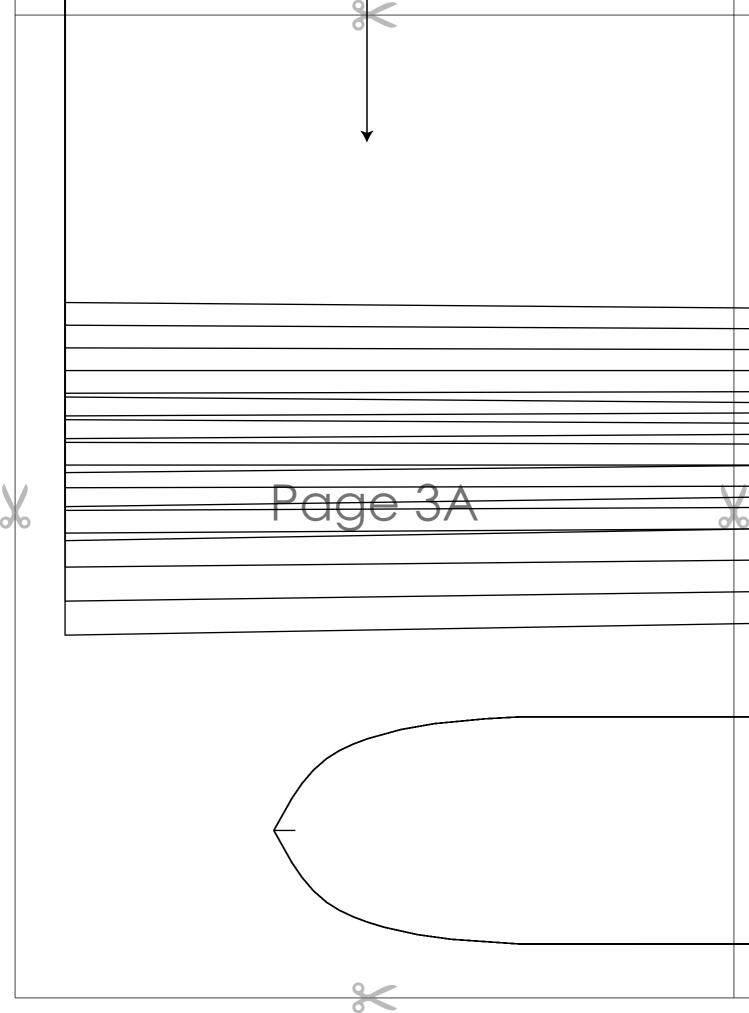

The test square is 10 centimeters (horizontally) and 4 inches (vertically).

Always print the first page of the file and measure to avoid waste of paper.

 After printing the pattern, cut the pages along the lines with scissors icon, align and tape the pages according to their sequences. For example, page 1A is taped to page 1B in a row, and page 1A is taped to page 2A in a column. Please see the image below to see how the pages line up.