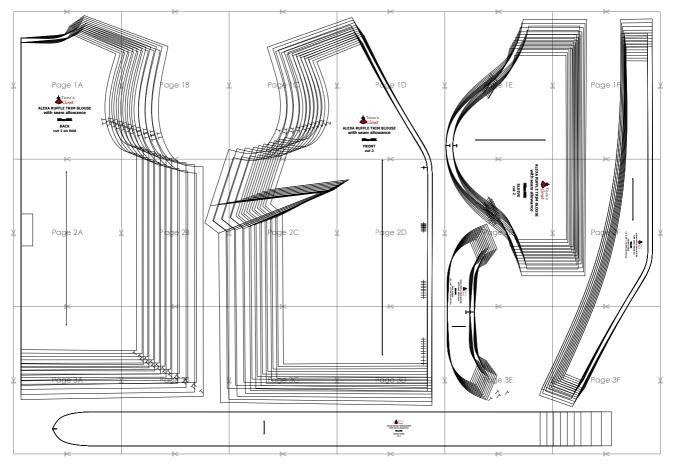

The test square is 10 centimeters (horizontally) and 4 inches (vertically).

Always print the first page of the file and measure to avoid waste of paper.

 After printing the pattern, cut the pages along the lines with scissors icon, align and tape the pages according to their sequences. For example, page 1A is taped to page 1B in a row, and page 1A is taped to page 2A in a column. Please see the image below to see how the pages line up.