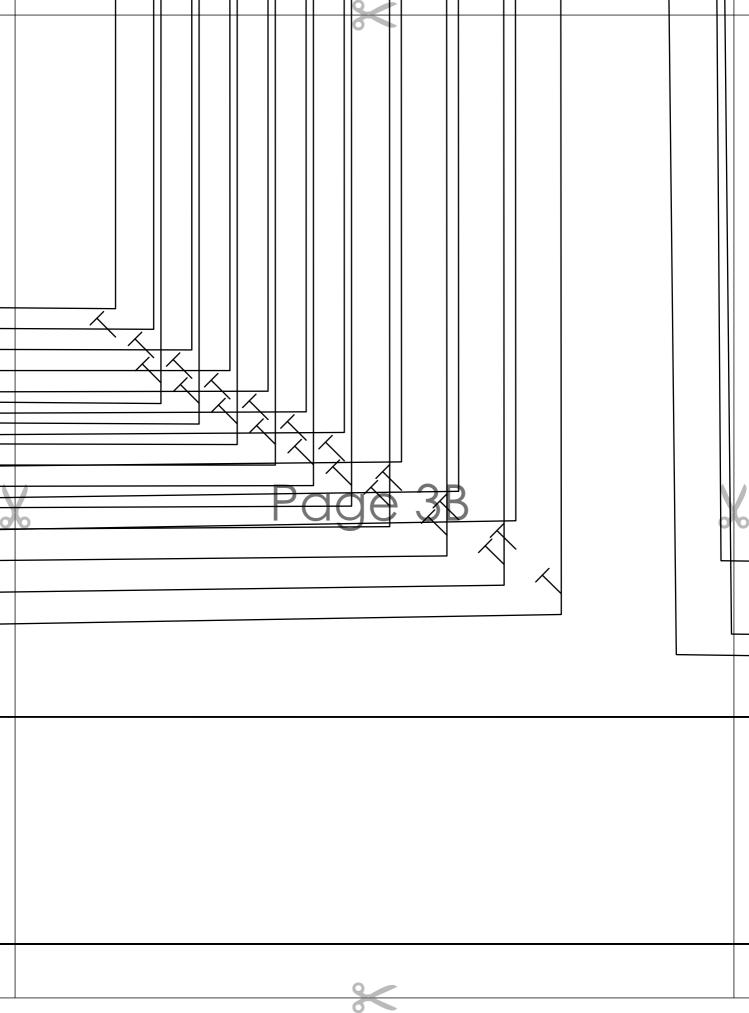

The test square is 10 centimeters (horizontally) and 4 inches (vertically).

Always print the first page of the file and measure to avoid waste of paper.

 After printing the pattern, cut the pages along the lines with scissors icon, align and tape the pages according to their sequences. For example, page 1A is taped to page 1B in a row, and page 1A is taped to page 2A in a column. Please see the image below to see how the pages line up.