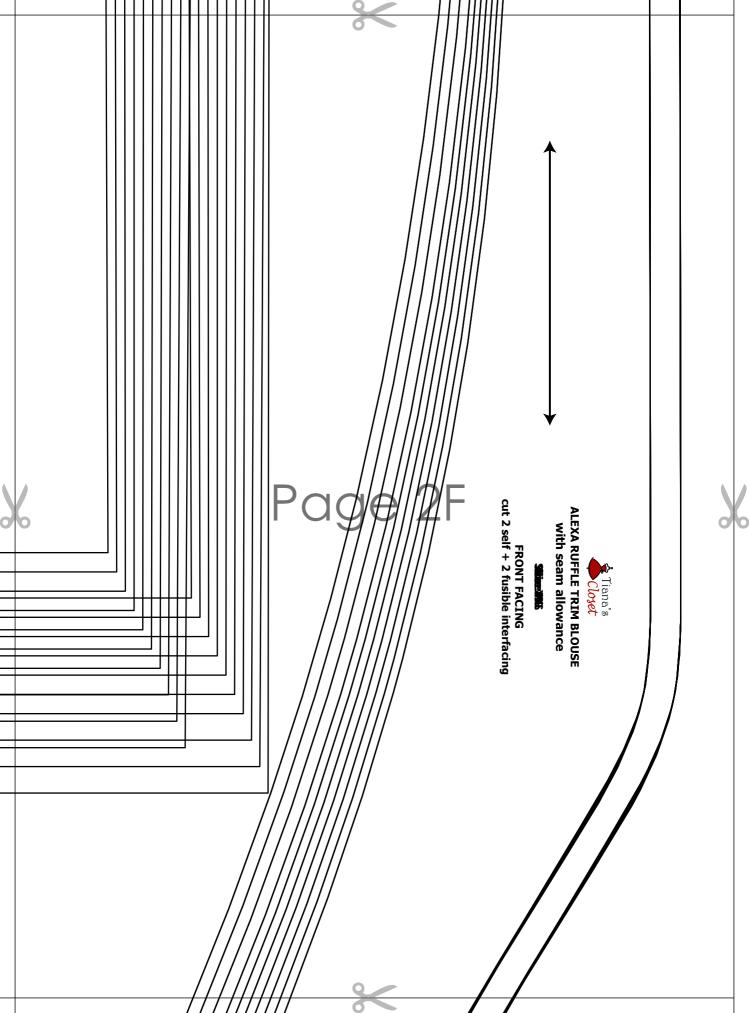

The test square is 10 centimeters (horizontally) and 4 inches (vertically).

Always print the first page of the file and measure to avoid waste of paper.

 After printing the pattern, cut the pages along the lines with scissors icon, align and tape the pages according to their sequences. For example, page 1A is taped to page 1B in a row, and page 1A is taped to page 2A in a column. Please see the image below to see how the pages line up.