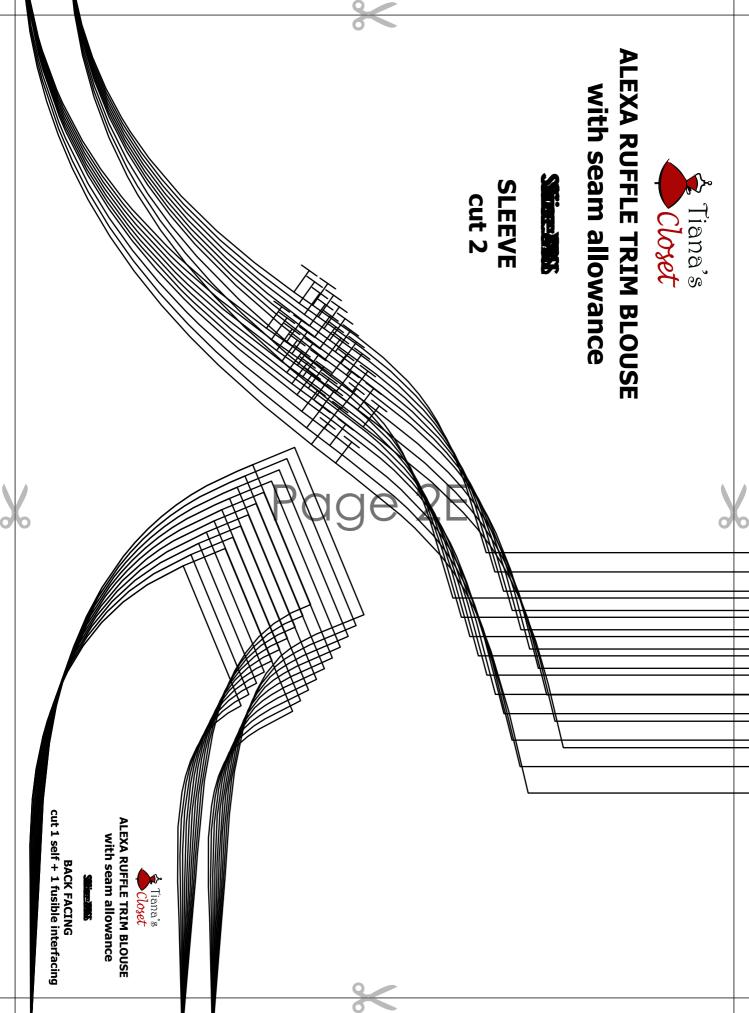

The test square is 10 centimeters (horizontally) and 4 inches (vertically).

Always print the first page of the file and measure to avoid waste of paper.

 After printing the pattern, cut the pages along the lines with scissors icon, align and tape the pages according to their sequences. For example, page 1A is taped to page 1B in a row, and page 1A is taped to page 2A in a column. Please see the image below to see how the pages line up.