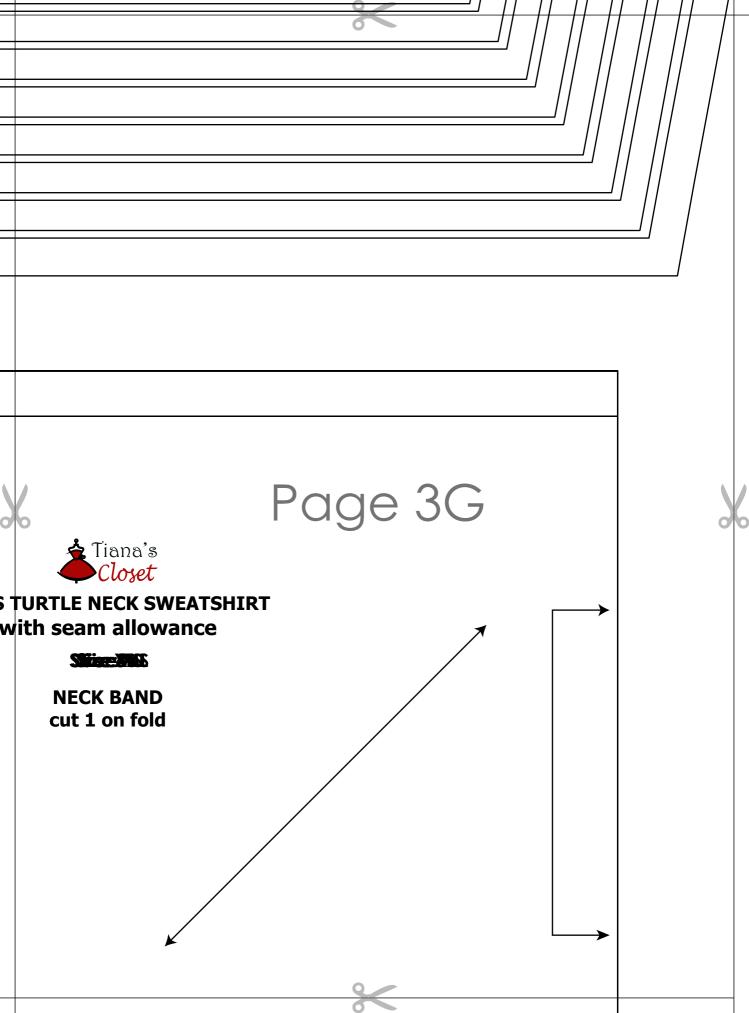

## MEN'S TURTLE NECK SWEATSHIRT with seam allowance

Size

BACK cut 1 on fold

Page 2A

|          |          | 1       |
|----------|----------|---------|
|          |          | 1       |
| #        |          |         |
| 1        |          |         |
|          |          |         |
| 7.       |          |         |
| $\neq$   |          |         |
| $\bot$   |          |         |
| $\dashv$ |          |         |
| $\dashv$ |          |         |
|          |          |         |
|          |          |         |
|          |          |         |
|          |          |         |
|          |          |         |
|          |          |         |
|          |          |         |
|          |          |         |
|          |          |         |
|          |          |         |
|          |          |         |
|          |          |         |
|          |          |         |
|          |          |         |
|          |          |         |
|          |          |         |
| +        |          |         |
|          |          |         |
|          |          |         |
|          |          |         |
|          |          |         |
|          |          |         |
|          |          |         |
| , [      | Page 4D  |         |
|          |          |         |
| Y        | TUUH 41) | Y       |
|          |          | C       |
|          |          |         |
|          |          |         |
|          |          |         |
|          |          |         |
|          |          |         |
|          |          |         |
|          |          |         |
|          |          |         |
|          |          |         |
|          |          |         |
|          |          |         |
|          |          |         |
|          |          |         |
|          |          |         |
|          |          |         |
|          |          |         |
|          |          |         |
|          |          |         |
|          |          |         |
|          |          |         |
|          |          |         |
|          |          |         |
|          |          |         |
| $\perp$  |          |         |
|          |          |         |
|          |          |         |
|          |          |         |
|          |          |         |
|          |          |         |
|          |          |         |
|          |          |         |
| - 1      |          |         |
|          |          |         |
|          |          | $\perp$ |