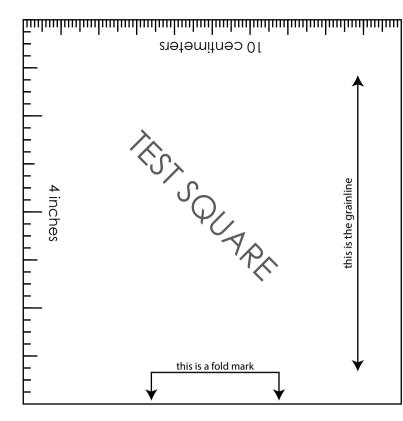

- When printing the pattern, go to Print settings, in the tab Scale choose Custom scale: 100% (or Scaling: None or Actual Size) to print true to size. Note: some computers print smaller than true size even when you choose 100% scale, so you will have to adjust the scale to a little larger than 100% and measure the test square until you get the true size.

- The test square is 10 centimeters (horizontally) and 4 inches (vertically).

Always print the first page of the file and measure to avoid waste of paper.

 After printing the pattern, cut the pages along the lines with scissors icon, align and tape the pages according to their sequences. For example, page 1A is taped to page 1B in a row, and page 1A is taped to page 2A in a column. Please see the image below to see how the pages line up.