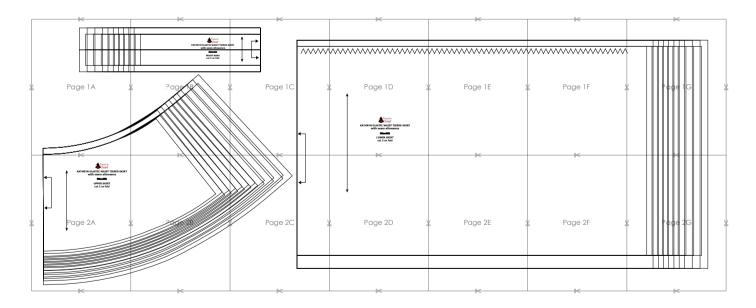

- The test square is 10 centimeters (horizontally) and 4 inches (vertically).

Always print the first page of the file and measure to avoid waste of paper.

 After printing the pattern, cut the pages along the lines with scissors icon, align and tape the pages according to their sequences. For example, page 1A is taped to page 1B in a row, and page 1A is taped to page 2A in a column. Please see the image below to see how the pages line up.

- You can find photo instruction for printing sewing patterns on Tiana's Closet website: https://tianascloset.com/index.php/how-to-print-tianas-closet-patterns/

|  |  | °C |  | 2G |  |  |
|--|--|----|--|----|--|--|
|  |  |    |  |    |  |  |
|  |  |    |  |    |  |  |