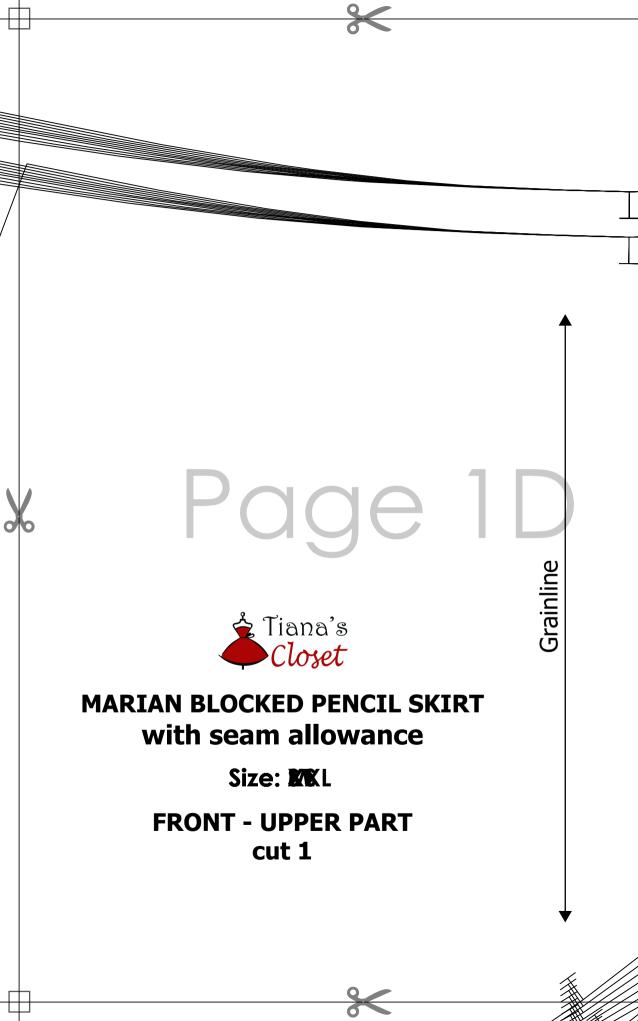

D. Skirt front - upper part

E. Skirt front - lower part

F. Skirt front - side inset

## MARIAN BLOCKED PENCIL SKIRT with seam allowance

Size: **MX**L

BACK cut 1 on fold

Page 2A

Fold along this line

Grainline