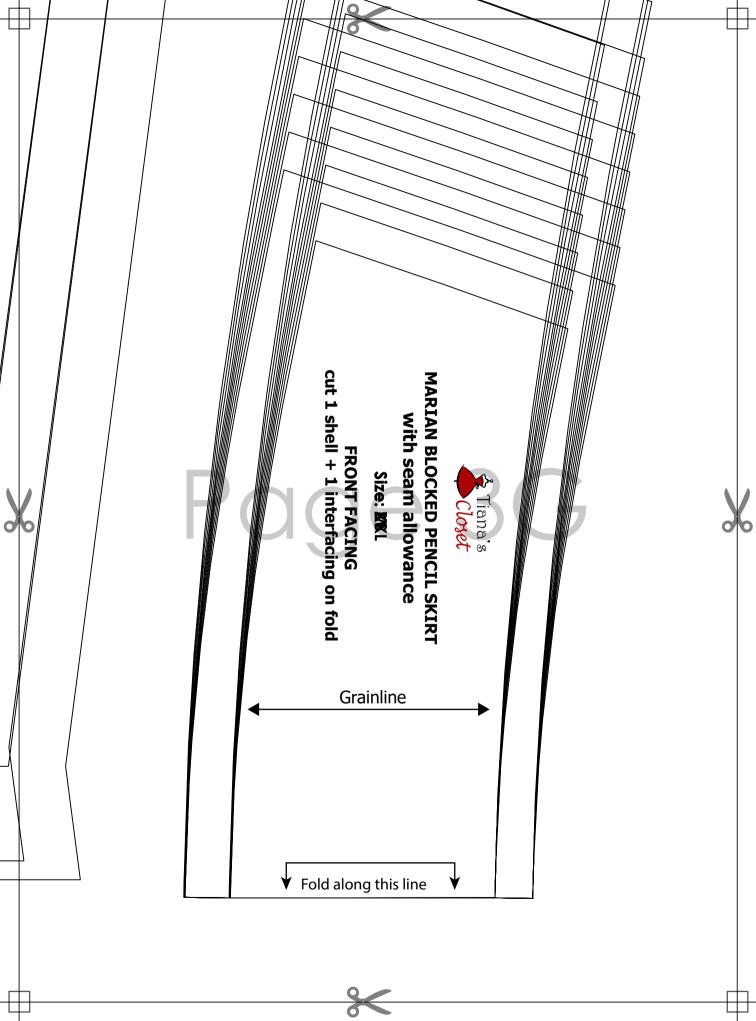

## **PATTERN PIECES:**

A. Skirt back (cut 1 on fold)

B. Skirt back facing (cut 1 shell fabric + 1 fusible interfacing, on fold)

C. Skirt front facing (cut 1 shell fabric + 1 fusible interfacing, on fold)