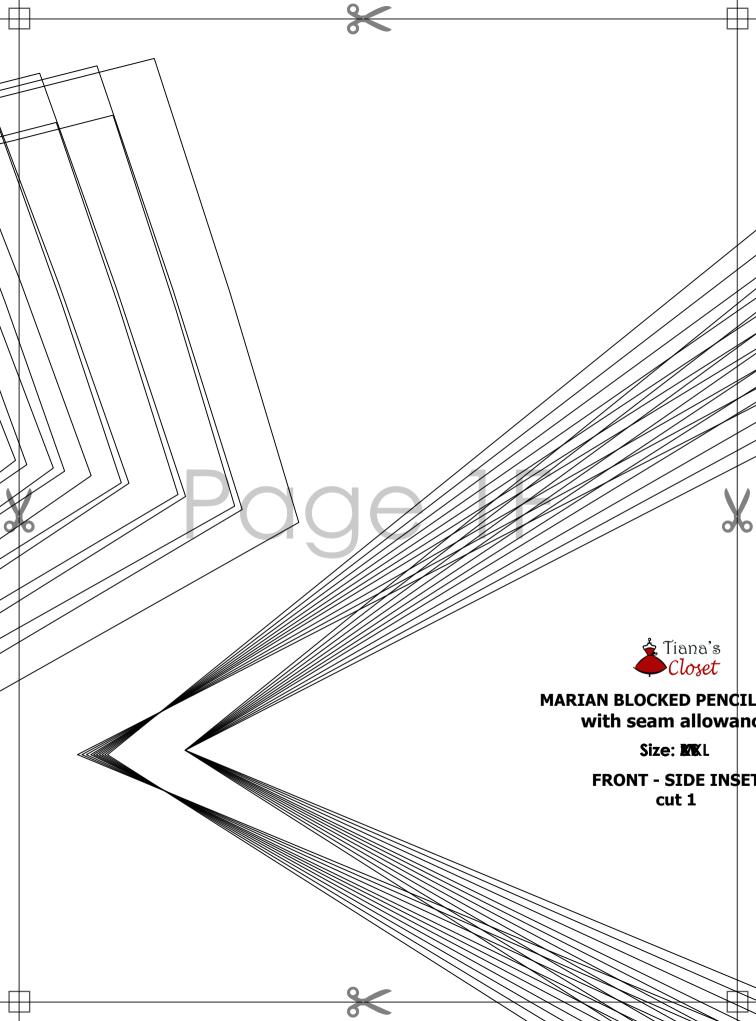

D. Skirt front - upper part

E. Skirt front - lower part

F. Skirt front - side inset