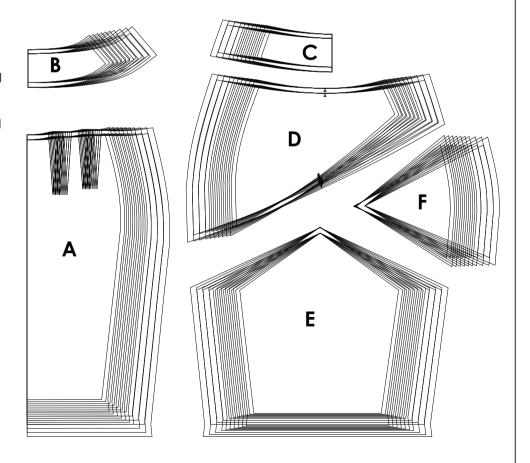

## **PATTERN PIECES:**

A. Skirt back (cut 1 on fold)

B. Skirt back facing (cut 1 shell fabric + 1 fusible interfacing, on fold)

C. Skirt front facing (cut 1 shell fabric + 1 fusible interfacing, on fold)

D. Skirt front - upper part

E. Skirt front - lower part

F. Skirt front - side inset